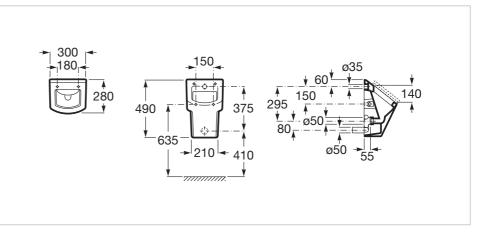

## Hall



A design ideal for complex and virtually impossible spaces that adapts perfectly and faces up to the challenges posed by modern-day interiors to achieve a maximum adaptability whose only contribution is positive, without compromising on design.



Designed by Ramon Benedito

A Barcelona industrial designer with a world-wide reputation – and a worldwide prize-winner. Over the 20 years he has worked with Roca he has employed a design criteria that can be summed up in a single sentence: rigour as a method.

## Vitreous china urinal without cover and back inlet

Fixing kit: Included Incompatible with cover Recommended for public spaces Water inlet position: Back horizontal

## **Technical drawings**



Ref. 353623..0