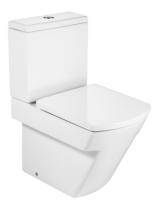

## Ref. 34262S..0

Vitreous china close-coupled WC with dual outlet

Back-to-wall Compact toilet Fixing kit: Included Flushing system: Washdown Installation type: Floor-standing Outlet type: Dual Shape: Square