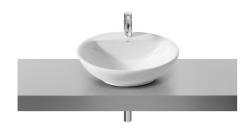

Fontana Ref. 327877..0

Through a minimalist yet modern concept, this collection takes us through a trip back in time. A bridge spanning the past and the future featuring pieces with refined, warm and refreshing lines.

## Wall-hung or over countertop vitreous china basin

Bowl position: Central

Installation type: Bowl / On countertop, Wall-

hung

Material: Vitreous china

Shape: Round

Taphole configuration: 1 taphole in the middle