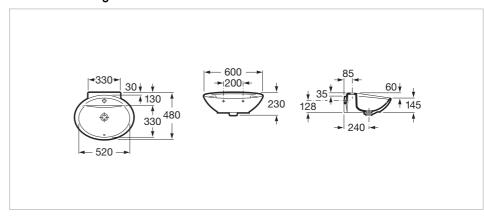

Fontana Ref. 327877..0



Through a minimalist yet modern concept, this collection takes us through a trip back in time. A bridge spanning the past and the future featuring pieces with refined, warm and refreshing lines.



Designed by Ramon Benedito

A Barcelona industrial designer with a world-wide reputation – and a worldwide prize-winner. Over the 20 years he has worked with Roca he has employed a design criteria that can be summed up in a single sentence: rigour as a method.

## Wall-hung or over countertop vitreous china basin

Bowl position: Central

Installation type: Bowl / On countertop, Wall-

hung

Material: Vitreous china

Shape: Round

Taphole configuration: 1 taphole in the middle

## **Technical drawings**