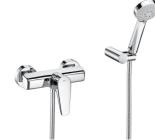

# Wall-mounted shower mixer with 1.50 m flexible shower hose, handshower and swivel wall bracket

Application: Shower Finish: Chrome Installation type: Wall-mounted Type of cartridge: Ceramic Disc