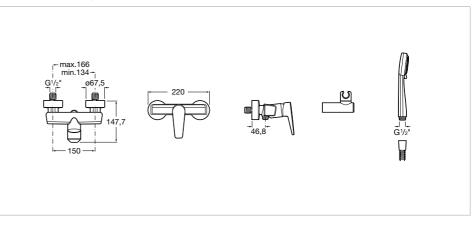

# Wall-mounted shower mixer with 1.50 m flexible shower hose, handshower and swivel wall bracket

Application: Shower Finish: Chrome Installation type: Wall-mounted Type of cartridge: Ceramic Disc

#### Technical drawings