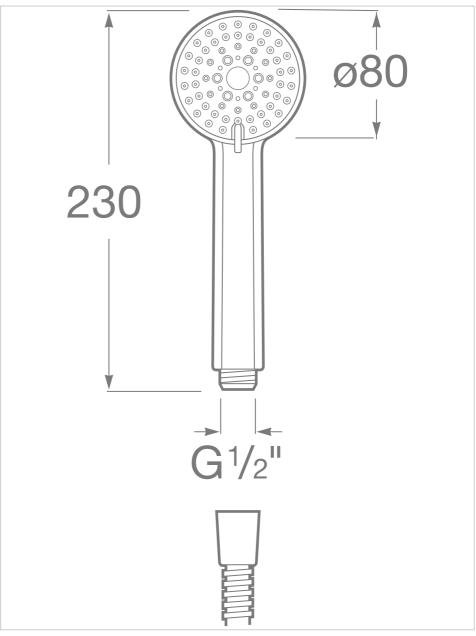

#### 80/3. Handshower with 3 functions: Rain, Tonic and Pulse

Diameter (mm): 80 Finish: Chrome Number of functions: 3 Shape: Circular

#### **Technical drawings**