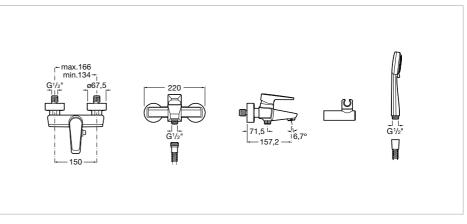

# Wall-mounted bath-shower mixer with automatic diverter, handshower 1,70 m flexible hose and swivel wall bracket

Application: Bath Diverter: Automatic Finish: Chrome Flow rate (I/min - 3 bar): 12.7 Installation type: Wall-mounted Type of cartridge: Ceramic Disc

#### **Technical drawings**