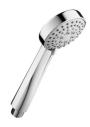

#### 80/3. Handshower with 3 functions: Rain, Tonic and Pulse

Diameter (mm): 80 Finish: Chrome Number of functions: 3 Shape: Circular