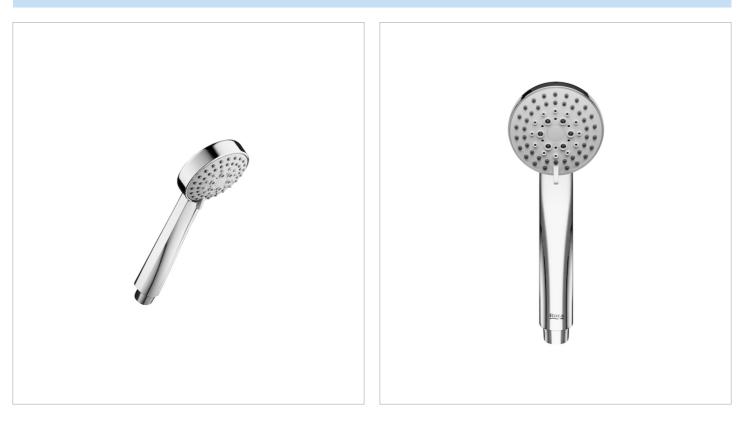

#### 80/3. Handshower with 3 functions: Rain, Tonic and Pulse

Diameter (mm): 80 Finish: Chrome Number of functions: 3 Shape: Circular