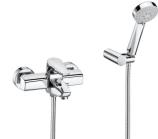

# Wall-mounted bath-shower mixer with automatic diverter, handshower 1,70 m flexible hose and swivel wall bracket

Application: Bath Diverter: Automatic Finish: Chrome Flow rate (I/min - 3 bar): 12.7 Installation type: Wall-mounted Type of cartridge: Ceramic Disc