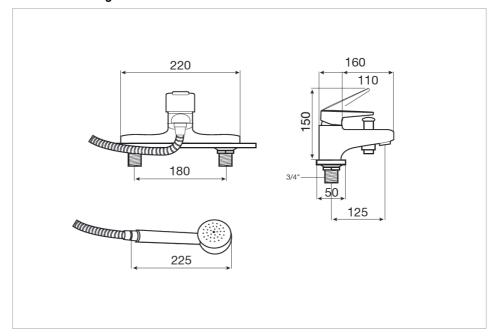

Esmai Ref. 5A1831C00



Inspired in the sobriety of a compact design, clearly designed and without affectation. Young and urban, this collection refines the most classical of lines and transforms them into an object of sophisticated elegance.



Designed by **Antonio Bullo** 

He has won four gold medals at the Faenza International Ceramic Competition and two Design Plus awards at ISH Frankfurt. For Bullo, the product must be an extension of the company's soul and consistent with the markets in which it is competing.

## Deck-Mounted Bath/Shower Mixer with 1.7m flexible shower hose, handset and wall bracket

Installation type: Deck-mounted

## **Technical drawings**