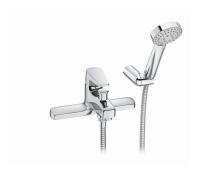

## Deck-Mounted Bath/Shower Mixer with 1.7m flexible shower hose, handset and wall bracket

Installation type: Deck-mounted