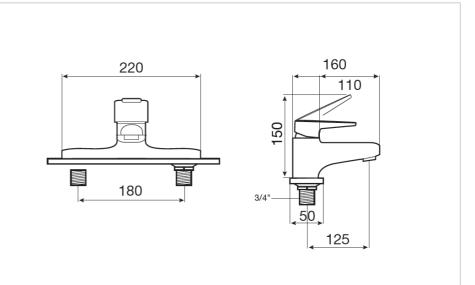

## Esmai

## Ref. 5A1931C00



Inspired in the sobriety of a compact design, clearly designed and without affectation. Young and urban, this collection refines the most classical of lines and transforms them into an object of sophisticated elegance.



Designed by Antonio Bullo

He has won four gold medals at the Faenza International Ceramic Competition and two Design Plus awards at ISH Frankfurt. For Bullo, the product must be an extension of the company's soul and consistent with the markets in which it is competing.

## **Deck-Mounted Bath Filler**

Installation type: Deck-mounted Waste not included

## **Technical drawings**