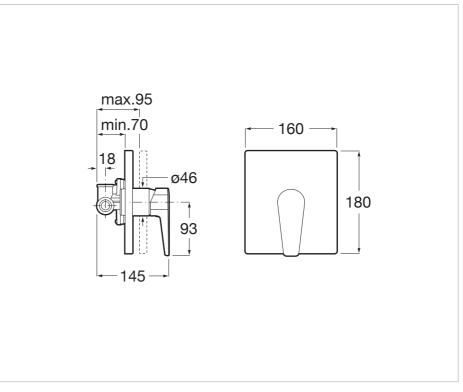

# Esmai

Inspired in the sobriety of a compact design, clearly designed and without affectation. Young and urban, this collection refines the most classical of lines and transforms them into an object of sophisticated elegance.



Designed by Antonio Bullo

He has won four gold medals at the Faenza International Ceramic Competition and two Design Plus awards at ISH Frankfurt. For Bullo, the product must be an extension of the company's soul and consistent with the markets in which it is competing.

# Built-In Shower Mixer with automatic diverter. Required: RocaBox 525869403

Application: Bath, Shower Finish: Chrome Installation type: Built-in Type of cartridge: Ceramic Disc

### Technical drawings







# Esmai

## Ref. 5A2B31C00