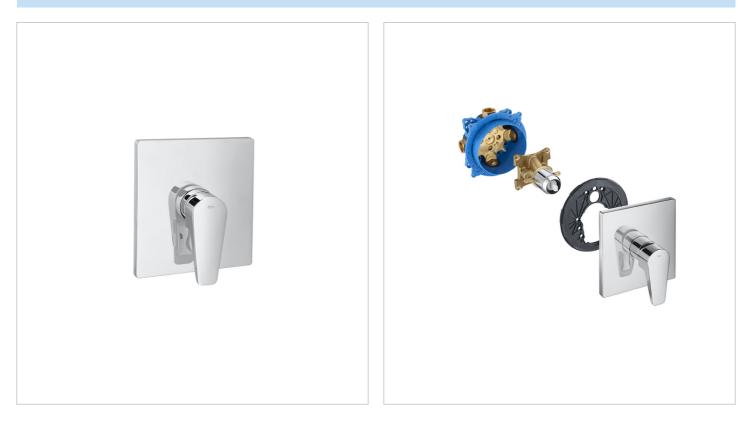

# Built-In Shower Mixer with automatic diverter. Required: RocaBox 525869403

Application: Bath, Shower Finish: Chrome Installation type: Built-in Type of cartridge: Ceramic Disc