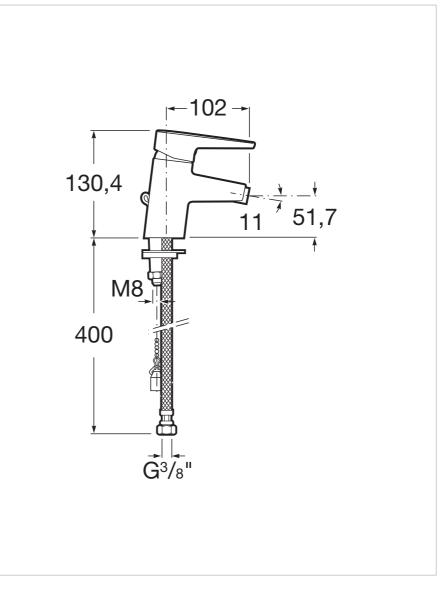

## Esmai

## Ref. 5A6131C00



Inspired in the sobriety of a compact design, clearly designed and without affectation. Young and urban, this collection refines the most classical of lines and transforms them into an object of sophisticated elegance.



Designed by Antonio Bullo

He has won four gold medals at the Faenza International Ceramic Competition and two Design Plus awards at ISH Frankfurt. For Bullo, the product must be an extension of the company's soul and consistent with the markets in which it is competing.

## Bidet mixer with retractable chain

Application: Bidet Diverter-flow regulator Finish: Chrome Flexible supply hoses included Installation type: Deck-mounted Retractable chain Swivel spout



## **Technical drawings**