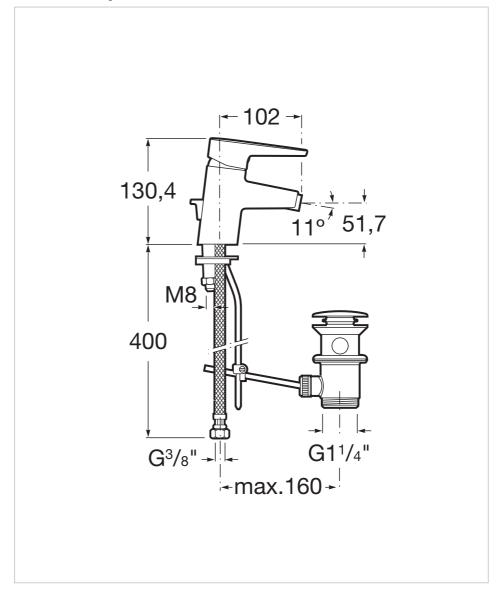

Esmai Ref. 5A6031C00



Inspired in the sobriety of a compact design, clearly designed and without affectation. Young and urban, this collection refines the most classical of lines and transforms them into an object of sophisticated elegance.



Designed by **Antonio Bullo** 

He has won four gold medals at the Faenza International Ceramic Competition and two Design Plus awards at ISH Frankfurt. For Bullo, the product must be an extension of the company's soul and consistent with the markets in which it is competing.

## Bidet mixer with pop-up waste

Application: Bidet Click-clack waste Finish: Chrome

Flexible supply hoses included Installation type: Deck-mounted

Pop-up waste Swivel spout





## **Technical drawings**