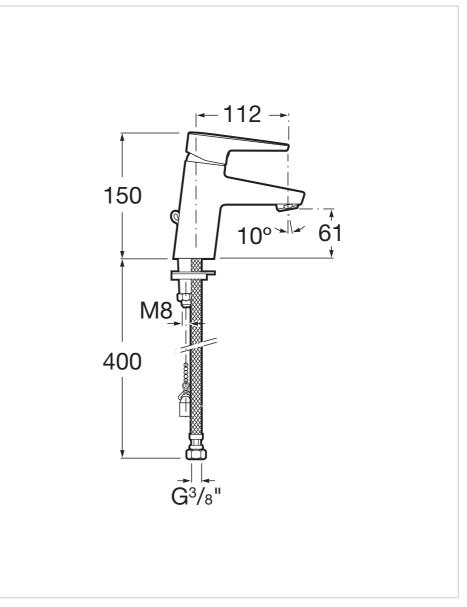

## Esmai

## Ref. 5A3131C00



Inspired in the sobriety of a compact design, clearly designed and without affectation. Young and urban, this collection refines the most classical of lines and transforms them into an object of sophisticated elegance.



Designed by Antonio Bullo

He has won four gold medals at the Faenza International Ceramic Competition and two Design Plus awards at ISH Frankfurt. For Bullo, the product must be an extension of the company's soul and consistent with the markets in which it is competing.

## Basin mixer with retractable chain

Aerator type: Integrated Application: Basin Finish: Chrome Flexible supply hoses included Installation type: Deck-mounted Retractable chain



## **Technical drawings**