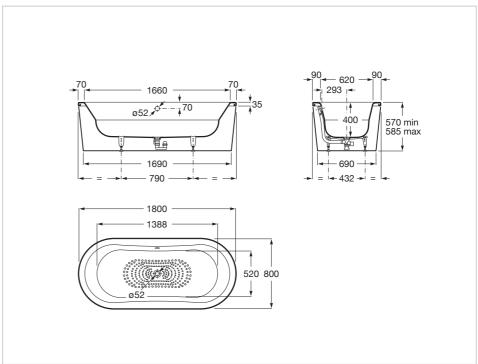

#### Freestanding oval steel bath with anti-slip base (3 mm steel sheet)

Anti-slip type: Added Capacity (people): 1 Drain: Included Installation structure: With feet Installation type: Freestanding Internal height (mm): 341 Internal length (mm): 1660 Internal width (mm): 620 Material: Steel Panel included Shape: Oval Waste diameter (mm): 52 Water capacity to overflow (I): 210 Weight (Kg): 66

#### Technical drawings