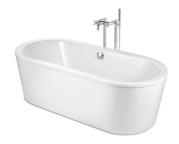

## **Duo Plus**

### Ref. 222575..0

Robustness and style join forces to offer maximum comfort and well-being. This collection has been designed to adapt to any bathroom environment.

#### Freestanding oval steel bath with anti-slip base (3 mm steel sheet)

Anti-slip type: Added Capacity (people): 1 Drain: Included Installation structure: With feet Installation type: Freestanding Internal height (mm): 341 Internal length (mm): 1660 Internal width (mm): 620 Material: Steel Panel included Shape: Oval Waste diameter (mm): 52 Water capacity to overflow (I): 210 Weight (Kg): 66