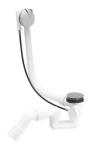

## Waste for double-ended baths

Cover included Suitable for: Bath Trap included

Type of cover: Pop-up
Type of waste: Automatic
Waste diameter (mm): 52

With overflow

A design ideal for complex and virtually impossible spaces that adapts perfectly and faces up to the challenges posed by modern-day interiors to achieve a maximum adaptability whose only contribution is positive, without compromising on design.