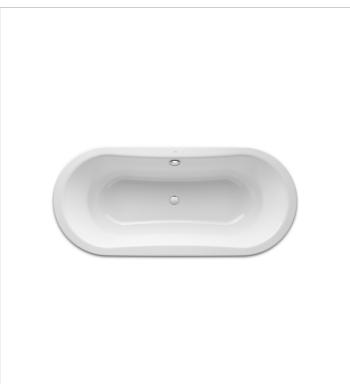

**Duo Plus** Ref. 222585..0

Robustness and style join forces to offer maximum comfort and well-being. This collection has been designed to adapt to any bathroom environment.

## Freestanding oval steel bath (3 mm steel sheet)

Capacity (people): 1
Drain: Included

Installation structure: With feet Installation type: Freestanding Internal height (mm): 341 Internal length (mm): 1660 Internal width (mm): 620

Material: Steel Panel included Shape: Oval

Waste diameter (mm): 52

Water capacity to overflow (I): 210

Weight (Kg): 66