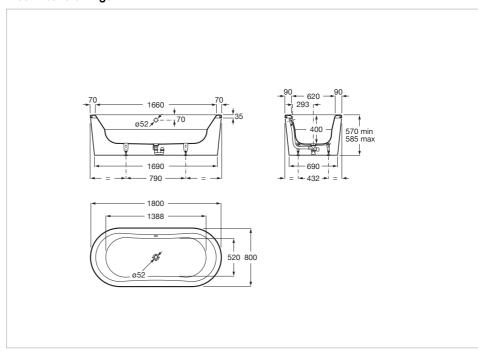

## **Technical drawings**

Duo Plus Ref. 222585..0

Hall Ref. 248213001

## Freestanding oval steel bath (3 mm steel sheet)

Capacity (people): 1
Drain: Included

Installation structure: With feet Installation type: Freestanding Internal height (mm): 341 Internal length (mm): 1660 Internal width (mm): 620

Material: Steel Panel included Shape: Oval

Waste diameter (mm): 52

Water capacity to overflow (I): 210

Weight (Kg): 66