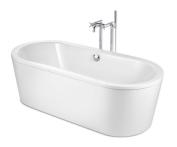

**Duo Plus** Ref. 222585..0

Robustness and style join forces to offer maximum comfort and well-being. This collection has been designed to adapt to any bathroom environment.

## Freestanding oval steel bath (3 mm steel sheet)

Capacity (people): 1
Drain: Included

Installation structure: With feet Installation type: Freestanding Internal height (mm): 341 Internal length (mm): 1660 Internal width (mm): 620

Material: Steel Panel included Shape: Oval

Waste diameter (mm): 52

Water capacity to overflow (I): 210

Weight (Kg): 66