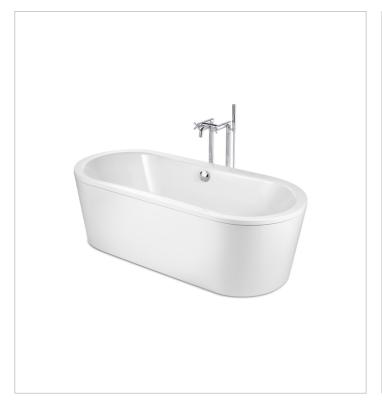

**Duo Plus** Ref. 222585..0

Robustness and style join forces to offer maximum comfort and well-being. This collection has been designed to adapt to any bathroom environment.

## Freestanding oval steel bath (3 mm steel sheet)

Capacity (people): 1
Drain: Included

Installation structure: With feet Installation type: Freestanding Internal height (mm): 341 Internal length (mm): 1660 Internal width (mm): 620

Material: Steel Panel included Shape: Oval

Waste diameter (mm): 52

Water capacity to overflow (I): 210

Weight (Kg): 66