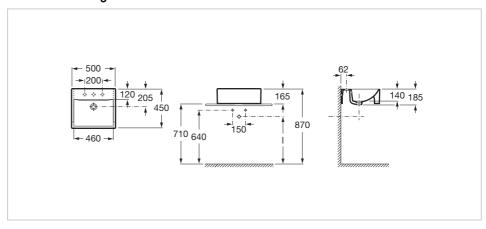

.0



## Semi-recessed vitreous china basin

Bowl position: Central

Installation type: Semi-recessed

Material: Vitreous china

Recommended for public spaces

Shape: Square

Taphole configuration: 1 prepunched, 1

taphole, 1 prepunched

Robustness and functionality go hand in hand with this collection. The straight lines, basic and stylish, predominate in this commitment to versatile, lively and practical pieces, which blend perfectly into any space and imbue it with a young and urbane personality.



## Designed by Ramon Benedito

A Barcelona industrial designer with a world-wide reputation – and a worldwide prize-winner. Over the 20 years he has worked with Roca he has employed a design criteria that can be summed up in a single sentence: rigour as a method.

## **Technical drawings**