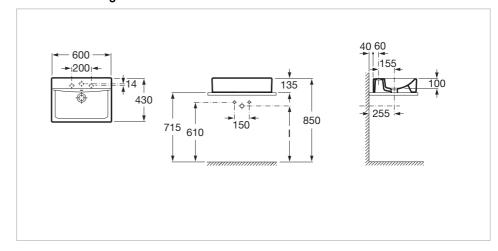

Diverta Ref. 32711G..0



Robustness and functionality go hand in hand with this collection. The straight lines, basic and stylish, predominate in this commitment to versatile, lively and practical pieces, which blend perfectly into any space and imbue it with a young and urbane personality.



## Designed by Ramon Benedito

A Barcelona industrial designer with a world-wide reputation – and a worldwide prize-winner. Over the 20 years he has worked with Roca he has employed a design criteria that can be summed up in a single sentence: rigour as a method.

## Over countertop vitreous china basin

Bowl position: Central

Installation type: Bowl / On countertop

Material: Vitreous china

Shape: Square

Taphole configuration: 1 prepunched, 1

taphole, 1 prepunched

## **Technical drawings**