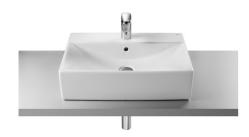

Diverta Ref. 32711G..0

Robustness and functionality go hand in hand with this collection. The straight lines, basic and stylish, predominate in this commitment to versatile, lively and practical pieces, which blend perfectly into any space and imbue it with a young and urbane personality.

## Over countertop vitreous china basin

Bowl position: Central

Installation type: Bowl / On countertop

Material: Vitreous china

Shape: Square

Taphole configuration: 1 prepunched, 1

taphole, 1 prepunched