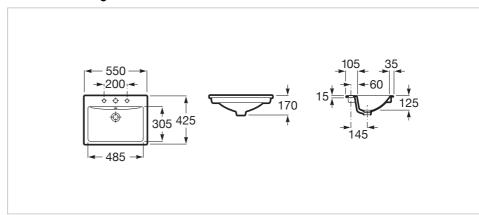

**Diverta** Ref. 327116..0



Robustness and functionality go hand in hand with this collection. The straight lines, basic and stylish, predominate in this commitment to versatile, lively and practical pieces, which blend perfectly into any space and imbue it with a young



and urbane personality.

Designed by Ramon Benedito

A Barcelona industrial designer with a world-wide reputation – and a worldwide prize-winner. Over the 20 years he has worked with Roca he has employed a design criteria that can be summed up in a single sentence: rigour as a method.

## In countertop vitreous china basin

Bowl position: Central

Installation type: Drop-in / Countertop

Material: Vitreous china

Shape: Square

Taphole configuration: 1 taphole in the middle

## **Technical drawings**