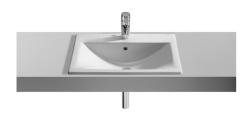

**Diverta** Ref. 327116..0

Robustness and functionality go hand in hand with this collection. The straight lines, basic and stylish, predominate in this commitment to versatile, lively and practical pieces, which blend perfectly into any space and imbue it with a young

## In countertop vitreous china basin

Bowl position: Central

Installation type: Drop-in / Countertop

Material: Vitreous china

Shape: Square

Taphole configuration: 1 taphole in the middle