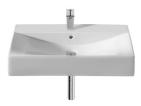

## Wall-hung or over countertop vitreous china basin

Bowl position: Central Fixing kit: Included Installation type: Bowl / On countertop, Wallhung Material: Vitreous china Shape: Square Taphole configuration: 1 prepunched, 1 taphole, 1 prepunched