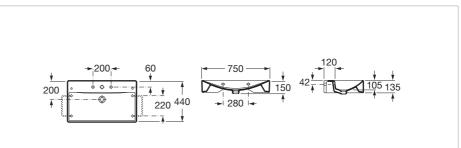

ss and functionality go hand in hand with this collection. The straight lines, basic and stylish, predominate in this commitment to versatile, lively and practical pieces, which blend perfectly into any space and imbue it with a young and urbane personality.



Designed by Ramon Benedito

A Barcelona industrial designer with a world-wide reputation – and a worldwide prize-winner. Over the 20 years he has worked with Roca he has employed a design criteria that can be summed up in a single sentence: rigour as a method.

## Wall-hung or over countertop vitreous china basin

Bowl position: Central Fixing kit: Included Installation type: Bowl / On countertop, Wallhung Material: Vitreous china Shape: Square Taphole configuration: 1 prepunched, 1 taphole, 1 prepunched

## **Technical drawings**