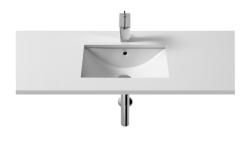

**Diverta** Ref. 327114..0

Robustness and functionality go hand in hand with this collection. The straight lines, basic and stylish, predominate in this commitment to versatile, lively and practical pieces, which blend perfectly into any space and imbue it with a young and urbane personality.

## In countertop or under countertop vitreous china basin

Bowl position: Central Fixing kit: Included

Installation type: Built-in / Under countertop,

Drop-in / Countertop Material: Vitreous china

Recommended for public spaces