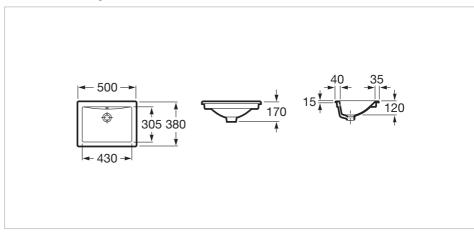

and with this collection. The straight lines, basic and stylish, predominate in this commitment to versatile, lively and practical pieces, which blend perfectly into any space and imbue it with a young and urbane personality.



Designed by Ramon Benedito

A Barcelona industrial designer with a world-wide reputation – and a worldwide prize-winner. Over the 20 years he has worked with Roca he has employed a design criteria that can be summed up in a single sentence: rigour as a method.

## In countertop or under countertop vitreous china basin

Bowl position: Central Fixing kit: Included

Installation type: Built-in / Under countertop,

Drop-in / Countertop Material: Vitreous china

Recommended for public spaces

Shape: Square

Taphole configuration: No tapholes

## **Technical drawings**







Diverta Ref. 327114..0