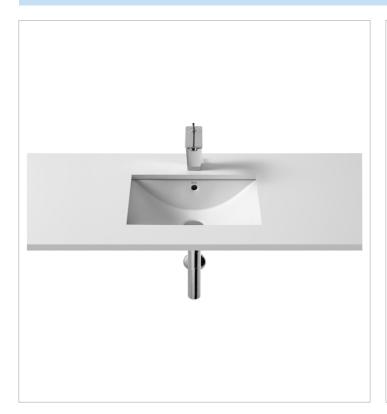

**Diverta** Ref. 327114..0

Robustness and functionality go hand in hand with this collection. The straight lines, basic and stylish, predominate in this commitment to versatile, lively and practical pieces, which blend perfectly into any space and imbue it with a young and urbane personality.

## In countertop or under countertop vitreous china basin

Bowl position: Central Fixing kit: Included

Installation type: Built-in / Under countertop,

Drop-in / Countertop Material: Vitreous china

Recommended for public spaces