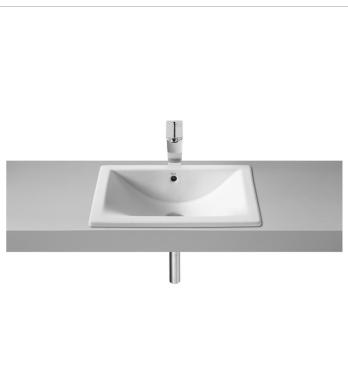

**Diverta** Ref. 327114..0

Robustness and functionality go hand in hand with this collection. The straight lines, basic and stylish, predominate in this commitment to versatile, lively and practical pieces, which blend perfectly into any space and imbue it with a young and urbane personality.

## In countertop or under countertop vitreous china basin

Bowl position: Central Fixing kit: Included

Installation type: Built-in / Under countertop,

Drop-in / Countertop Material: Vitreous china

Recommended for public spaces