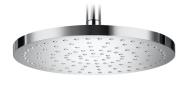

## Ref. 5B2250C00

Full range of shower-heads for wall or ceiling installation. Its Easyclean system prevents limescale build up.

# Shower head for ceiling or wall installation. Support kit / arm not included.

### Finish: Chrome

Number of functions: 1 Number of water outlets: 1 Shower arm installation: Ceiling, Wall Showerhead diameter (mm): 250 Showerhead shape: Circular Support kit (shower arm): Not included