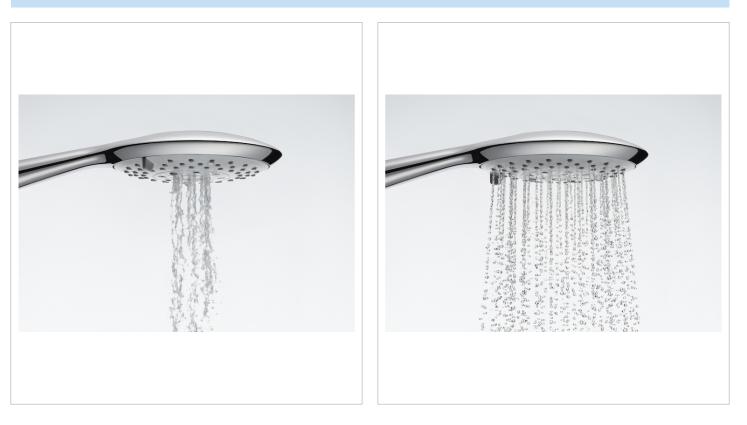

# ROUND - Handshower with 4 functions: Rain, NightRain, Tonic and Pulse

Diameter (mm): 130 Finish: Chrome Number of functions: 4 Shape: Circular