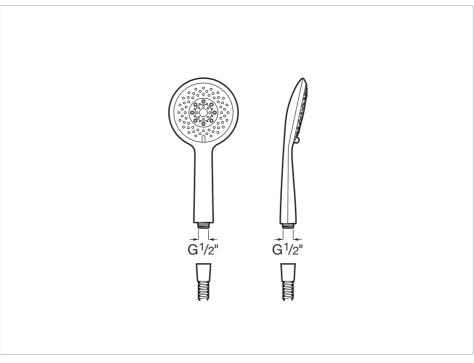

# ROUND - Handshower with 4 functions: Rain, NightRain, Tonic and Pulse

Diameter (mm): 130 Finish: Chrome Number of functions: 4 Shape: Circular

### **Technical drawings**