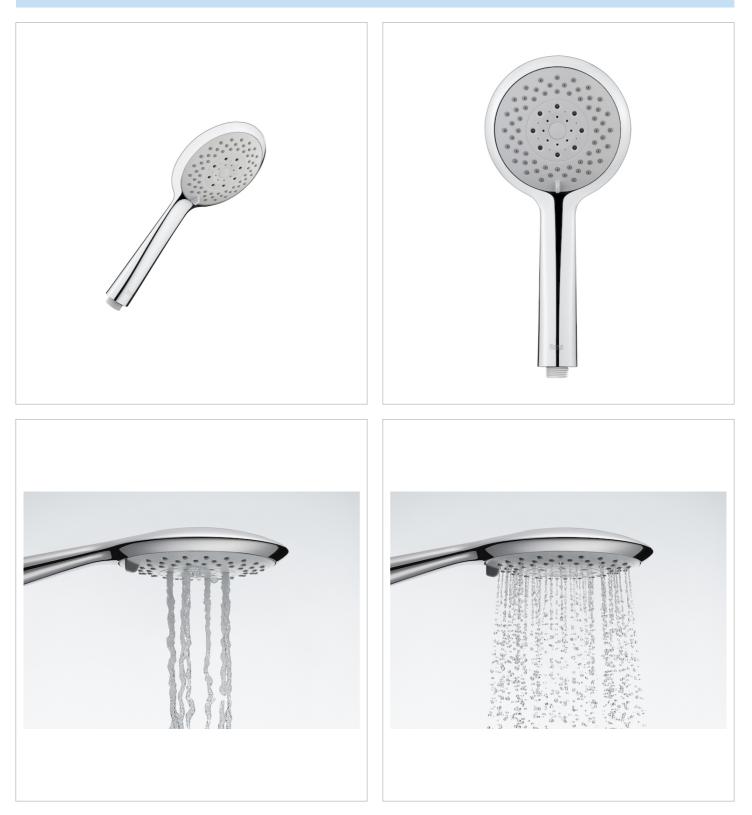

## Ref. 5B1107C00

New multifunction handshower collection, in circular and square designs, with modern and ergonomic lines. These handshowers include advanced features that help you save water while providing a comfortable experience.

# ROUND - Handshower with 4 functions: Rain, NightRain, Tonic and Pulse

Diameter (mm): 130 Finish: Chrome Number of functions: 4 Shape: Circular