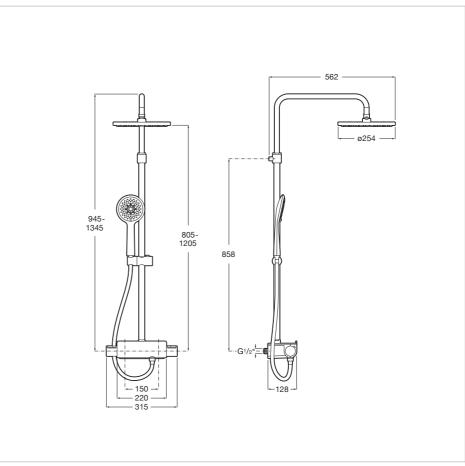

## Deck



A collection of shower columns with single lever (Deck-M) and thermostatic (Deck-T) options with a practical shelf to keep the showering essentials close by.

### ROUND - Thermostatic shower column with shelf

Finish: Chrome Handset: Included Installation type: Wall-mounted Mixer type: Thermostatic Number of diverter outlets: 2 Number of water outlets: 2 Shelf Shower flexible hose included Showerhead shape: Circular Suitable for: Shower Valve: Included



#### **Technical drawings**





Ref. 5A9788C00



# Rainsense

## Ref. 5B2250C00



Full range of shower-heads for wall or ceiling installation. Its Easyclean system prevents limescale build up.

# Shower head for ceiling or wall installation. Support kit / arm not included.

### Finish: Chrome

Number of functions: 1 Number of water outlets: 1 Shower arm installation: Ceiling, Wall Showerhead diameter (mm): 250 Showerhead shape: Circular Support kit (shower arm): Not included



#### **Technical drawings**







## Sensum

## Ref. 5B1107C00



New multifunction handshower collection, in circular and square designs, with modern and ergonomic lines. These handshowers include advanced features that help you save water while providing a comfortable experience.

# ROUND - Handshower with 4 functions: Rain, NightRain, To