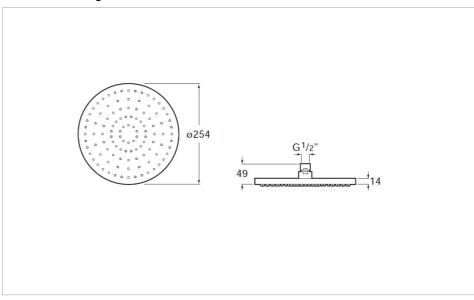

# Shower head for ceiling or wall installation. Support kit / arm not included.

### Finish: Chrome

Number of functions: 1 Number of water outlets: 1 Shower arm installation: Ceiling, Wall Showerhead diameter (mm): 250 Showerhead shape: Circular Support kit (shower arm): Not included

#### **Technical drawings**