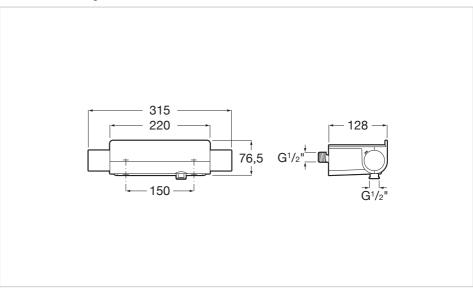

d square designs, with modern and ergonomic lines. These handshowers include advanced features that help you save water while providing a comfortable experience.

# ROUND - Handshower with 4 functions: Rain, NightRain, Tonic and Pulse

Diameter (mm): 130 Finish: Chrome Number of functions: 4 Shape: Circular



### **Technical drawings**







# Sensum

Ref. 5B1107C00







# Sensum

## Ref. 5B1107C00







# T-2000

## Ref. 5A2A88C00



Thermostatic shower faucet -with a compact design- that includes a practical and elegant glass shelf, ideal to place your showering essentials.

### Wall-mounted thermostatic shower mixer with shelf

Application: Shower Finish: Chrome Installation type: Wall-mounted Number of water inlets: 2 Type of cartridge: Thermostatic



### **Technical drawings**