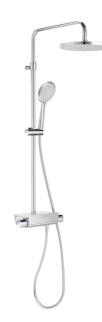

## Deck

A collection of shower columns with single lever (Deck-M) and thermostatic (Deck-T) options with a practical shelf to keep the showering essentials close by.

### ROUND - Thermostatic shower column with shelf

Finish: Chrome Handset: Included Installation type: Wall-mounted Mixer type: Thermostatic Number of diverter outlets: 2 Number of water outlets: 2 Shelf Shower flexible hose included Showerhead shape: Circular Suitable for: Shower Valve: Included