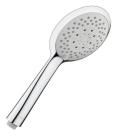

## Ref. 5B1107C00

New multifunction handshower collection, in circular and square designs, with modern and ergonomic lines. These handshowers include advanced features that help you save water while providing a comfortable experience.

# ROUND - Handshower with 4 functions: Rain, NightRain, Tonic and Pulse

Diameter (mm): 130 Finish: Chrome Number of functions: 4 Shape: Circular