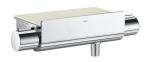

### Wall-mounted thermostatic shower mixer with shelf

Application: Shower Finish: Chrome Installation type: Wall-mounted Number of water inlets: 2 Type of cartridge: Thermostatic