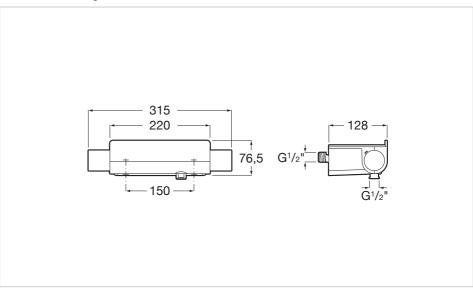

# T-2000

## Ref. 5A2A88C00

Thermostatic shower faucet -with a compact design- that includes a practical and elegant glass shelf, ideal to place your showering essentials.

### Wall-mounted thermostatic shower mixer with shelf

Application: Shower Finish: Chrome Installation type: Wall-mounted Number of water inlets: 2 Type of cartridge: Thermostatic