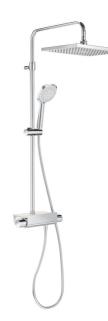

## Deck

A collection of shower columns with single lever (Deck-M) and thermostatic (Deck-T) options with a practical shelf to keep the showering essentials close by.

### SQUARE - Thermostatic shower column with shelf

Ref. 5A9C88C00

Finish: Chrome Handset: Included Installation type: Wall-mounted Mixer type: Thermostatic Number of diverter outlets: 2 Number of water outlets: 2 Shelf Shower flexible hose included Showerhead shape: Square Suitable for: Shower Valve: Included