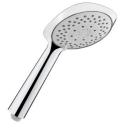

## Sensum

New multifunction handshower collection, in circular and square designs, with modern and ergonomic lines. These handshowers include advanced features that help you save water while providing a comfortable experience.

# SQUARE - Handshower with 4 functions: Rain, NightRain, Tonic and Pulse

Diameter (mm): 130 Finish: Chrome Number of functions: 4

## Sensum

Ref. 5B1108C00

# Sensum

Ref. 5B1108C00