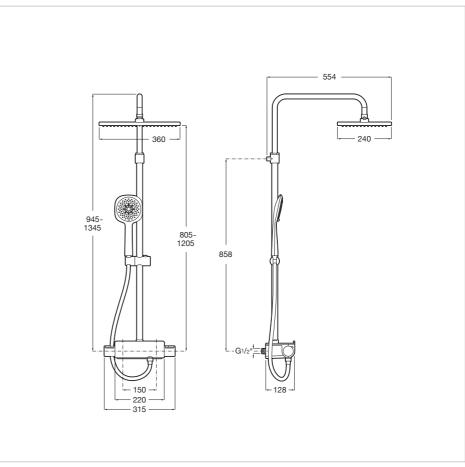

## Deck

A collection of shower columns with single lever (Deck-M) and thermostatic (Deck-T) options with a practical shelf to keep the showering essentials close by.

### SQUARE - Thermostatic shower column with shelf

Ref. 5A9C88C00

Finish: Chrome Handset: Included Installation type: Wall-mounted Mixer type: Thermostatic Number of diverter outlets: 2 Number of water outlets: 2 Shelf Shower flexible hose included Showerhead shape: Square Suitable for: Shower Valve: Included