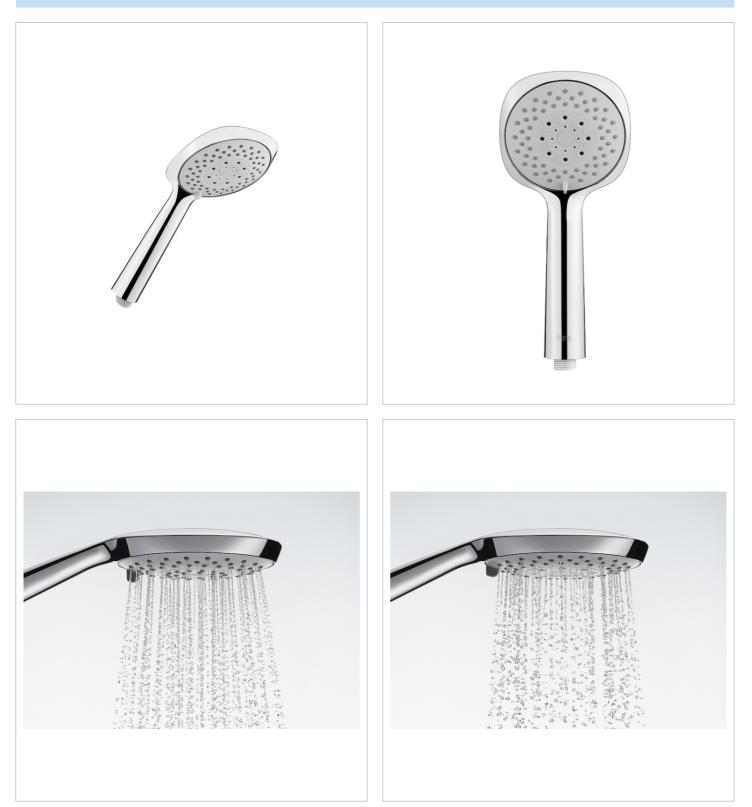

## Sensum

New multifunction handshower collection, in circular and square designs, with modern and ergonomic lines. These handshowers include advanced features that help you save water while providing a comfortable experience.

# SQUARE - Handshower with 4 functions: Rain, NightRain, Tonic and Pulse

Diameter (mm): 130 Finish: Chrome Number of functions: 4

## Sensum

Ref. 5B1108C00

# Sensum

Ref. 5B1108C00