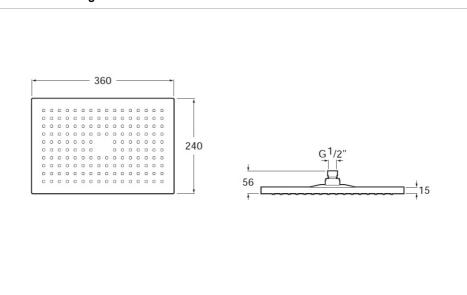

## Ref. 5B3050C00

Full range of shower-heads for wall or ceiling installation. Its Easyclean system prevents limescale build up.

# Shower head for ceiling or wall installation. Support kit / arm not included.

### Finish: Chrome

Number of functions: 1 Number of water outlets: 1 Shower arm installation: Ceiling, Wall Showerhead length (mm): 360 Showerhead shape: Rectangular Showerhead width (mm): 240 Support kit (shower arm): Not included