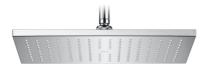

## Ref. 5B3050C00

Full range of shower-heads for wall or ceiling installation. Its Easyclean system prevents limescale build up.

# Shower head for ceiling or wall installation. Support kit / arm not included.

### Finish: Chrome

Number of functions: 1 Number of water outlets: 1 Shower arm installation: Ceiling, Wall Showerhead length (mm): 360 Showerhead shape: Rectangular Showerhead width (mm): 240 Support kit (shower arm): Not included