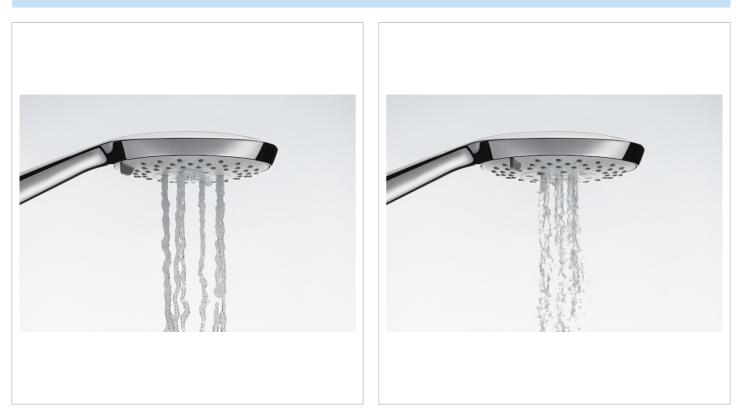

## Sensum

New multifunction handshower collection, in circular and square designs, with modern and ergonomic lines. These handshowers include advanced features that help you save water while providing a comfortable experience.

# SQUARE - Handshower with 4 functions: Rain, NightRain, Tonic and Pulse

Diameter (mm): 130 Finish: Chrome Number of functions: 4