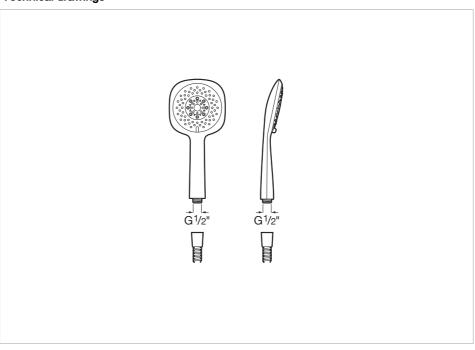

## Sensum

New multifunction handshower collection, in circular and square designs, with modern and ergonomic lines. These handshowers include advanced features that help you save water while providing a comfortable experience.

# SQUARE - Handshower with 4 functions: Rain, NightRain, Tonic and Pulse

Diameter (mm): 130 Finish: Chrome Number of functions: 4

## Sensum

Ref. 5B1108C00

# Sensum

Ref. 5B1108C00