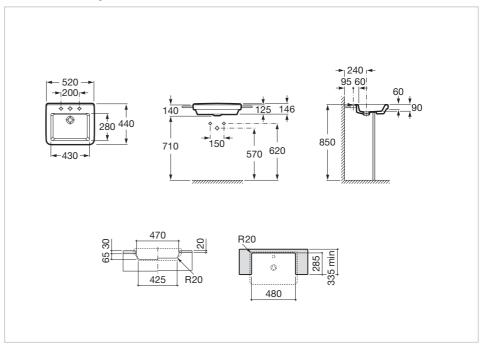

ef. 32778S..0



Design, functionality and breadth of range. The collection, with its neutral, pure lines, offers a wide variety of sizes. The combination of this series' products will give you astonishing results in all kinds of bathroom spaces.



Designed by **Joan Gaspar** 

His work has been selected on a number of occasions for the FAD Awards. In 2001, he was awarded its Silver Delta for the Atlas series of lamps made by Marset Iluminación, and received another in 2004 for the Neón de Luz luminaire, again produced by Marset Iluminación..

## Semi-recessed vitreous china basin

Bowl position: Central Fixing kit: Included

Installation type: Semi-recessed

Material: Vitreous china

Shape: Square

Taphole configuration: 1 prepunched, 1

taphole, 1 prepunched

## **Technical drawings**