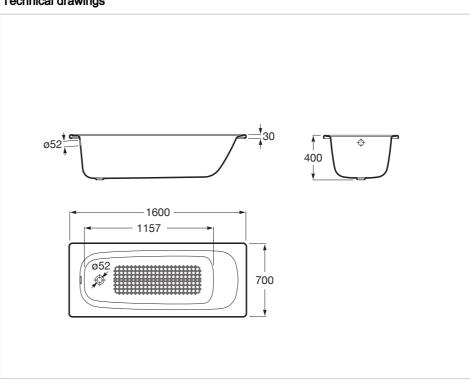

## **Technical drawings**

## PLUS - Rectangular steel bath (3.5 mm steel sheet)

Capacity (people): 1 Drain: Not included Earth connection Installation structure: Naked Installation type: Drop-in, With front panel Internal height (mm): 395 Internal length (mm): 1575 Internal width (mm): 520 Material: Steel Shape: Rectangular Water capacity to overflow (I): 183