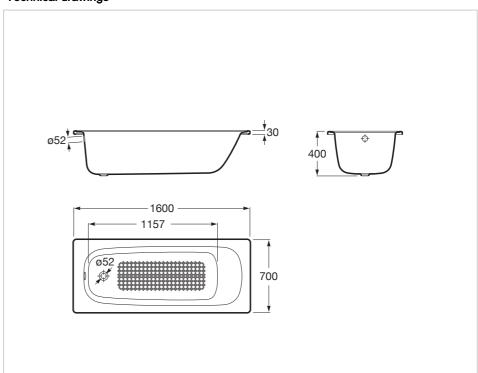

**Contesa** Ref. 237365..0



This collection is instantly recognisable because of the femininity of its design and the sobriety of its finish. Refined lines where functionality and elegance go hand in hand in a perfect and thought-provoking balance.

## PLUS - Rectangular steel bath (3.5 mm steel sheet)

Capacity (people): 1 Drain: Not included Earth connection

Installation structure: Naked

Installation type: Drop-in, With front panel

Internal height (mm): 400 Internal length (mm): 1425 Internal width (mm): 575

Material: Steel Shape: Rectangular

Water capacity to overflow (I): 168



## **Technical drawings**