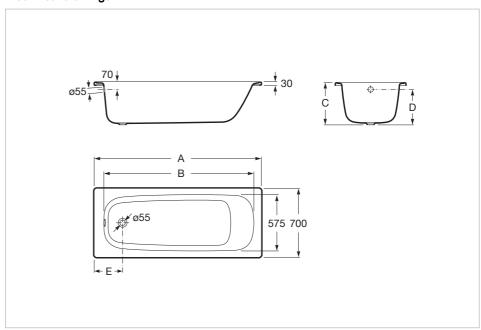

Contesa Ref. 237363..0



This collection is instantly recognisable because of the femininity of its design and the sobriety of its finish. Refined lines where functionality and elegance go hand in hand in a perfect and thought-provoking balance.

## PLUS - Rectangular steel bath with two tapholes (3.5 mm steel sheet)

Capacity (people): 1
Drain: Not included

Installation structure: Naked

Installation type: Drop-in, With front panel

Internal height (mm): 400 Internal length (mm): 1425 Internal width (mm): 575

Material: Steel Shape: Rectangular

Taphole configuration: 2 tapholes (diameter

36mm)

Water capacity to overflow (I): 180



## **Technical drawings**