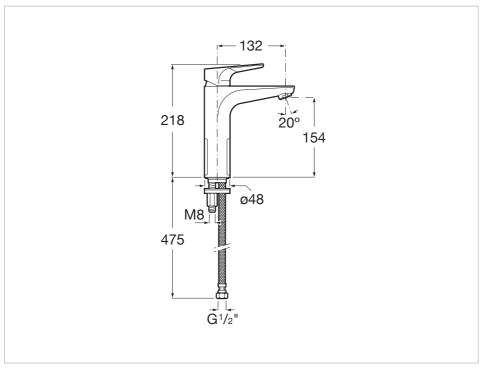

## Atlas

## Ref. 5A3D90C0R



This faucet collection, which stands out for its elegance and versatility, includes flow limiters to 5 litres per minute as well as the Cold Start technology that guarantee greater water and energy savings. Also, with the aim of providing more comfort, the shower mixer can be equipped with a clip-on shelf, allowing you to have your showering essentials close to hand.

## Smooth body medium-height plus basin mixer, Cold Start

Aerator type: Integrated Application: Basin Cold water starts in the central position to save energy Finish: Chrome Flexible supply hoses included Flow rate (l/min - 3 bar): 5 Installation type: Deck-mounted Type of cartridge: Ceramic Disc Water and energy-saving Water connection diameter: 1/2"



## **Technical drawings**