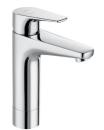

## Smooth body medium-height plus basin mixer, Cold Start

Aerator type: Integrated Application: Basin Cold water starts in the central position to save energy Finish: Chrome Flexible supply hoses included Flow rate (l/min - 3 bar): 5 Installation type: Deck-mounted Type of cartridge: Ceramic Disc Water and energy-saving Water connection diameter: 1/2"