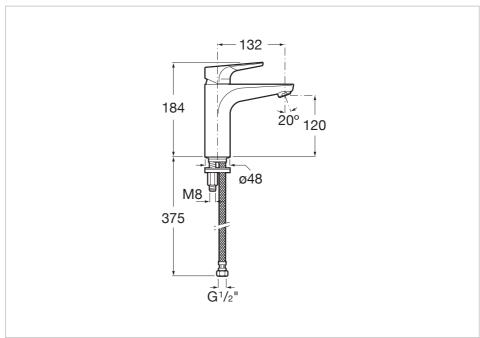

## Atlas

## Ref. 5A3990C0R



This faucet collection, which stands out for its elegance and versatility, includes flow limiters to 5 litres per minute as well as the Cold Start technology that guarantee greater water and energy savings. Also, with the aim of providing more comfort, the shower mixer can be equipped with a clip-on shelf, allowing you to have your showering essentials close to hand.

## Smooth body medium-height basin mixer, Cold Start

Aerator type: Integrated Application: Basin Cold water starts in the central position to save energy Finish: Chrome Flexible supply hoses included Flow rate (l/min - 3 bar): 5 Installation type: Deck-mounted Type of cartridge: Ceramic Disc Water and energy-saving Water connection diameter: 1/2"



## **Technical drawings**