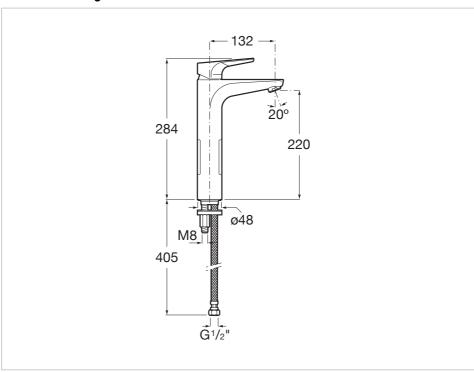

Atlas Ref. 5A3790C0R



This faucet collection, which stands out for its elegance and versatility, includes flow limiters to 5 litres per minute as well as the Cold Start technology that guarantee greater water and energy savings. Also, with the aim of providing more comfort, the shower mixer can be equipped with a clip-on shelf, allowing you to have your showering essentials close to hand.

## Smooth Body extended basin mixer, Cold Start

Aerator type: Integrated Application: Basin

Cold water starts in the central position to save

energy Extended Finish: Chrome

Flexible supply hoses included

Flow rate (I/min - 3 bar): 5 Installation type: Deck-mounted Type of cartridge: Ceramic Disc Water and energy-saving

Water connection diameter: 1/2"





## **Technical drawings**