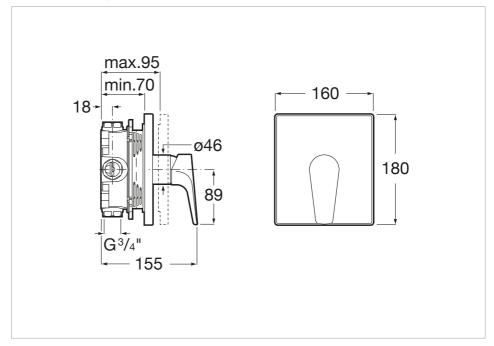

## Atlas

## Ref. 5A2B90C00



This faucet collection, which stands out for its elegance and versatility, includes flow limiters to 5 litres per minute as well as the Cold Start technology that guarantee greater water and energy savings. Also, with the aim of providing more comfort, the shower mixer can be equipped with a clip-on shelf, allowing you to have your showering essentials close to hand.

## 1/2" built-in bath or shower mixer. To complete with RocaBox 525869403

Application: Bath, Shower Finish: Chrome Installation type: Built-in Type of cartridge: Ceramic Disc



## **Technical drawings**