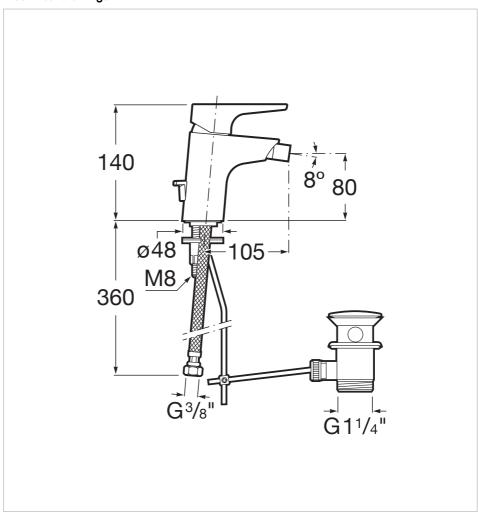

Atlas Ref. 5A6090C00



This faucet collection, which stands out for its elegance and versatility, includes flow limiters to 5 litres per minute as well as the Cold Start technology that guarantee greater water and energy savings. Also, with the aim of providing more comfort, the shower mixer can be equipped with a clip-on shelf, allowing you to have your showering essentials close to hand.

## Bidet mixer with pop-up waste

Application: Bidet Finish: Chrome

Flexible supply hoses included Flow rate (I/min - 3 bar): 8 Installation type: Deck-mounted

Pop-up waste

Type of cartridge: Ceramic Disc





## **Technical drawings**