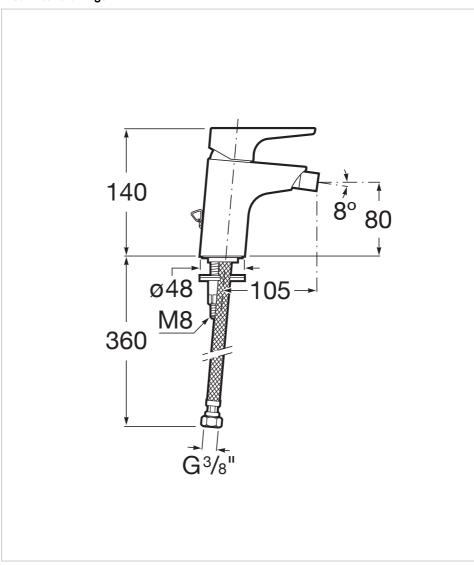

Atlas Ref. 5A6190C00



This faucet collection, which stands out for its elegance and versatility, includes flow limiters to 5 litres per minute as well as the Cold Start technology that guarantee greater water and energy savings. Also, with the aim of providing more comfort, the shower mixer can be equipped with a clip-on shelf, allowing you to have your showering essentials close to hand.

## Bidet mixer with retractable chain

Application: Bidet Finish: Chrome

Flexible supply hoses included Flow rate (I/min - 3 bar): 8 Installation type: Deck-mounted Type of cartridge: Ceramic Disc





## **Technical drawings**