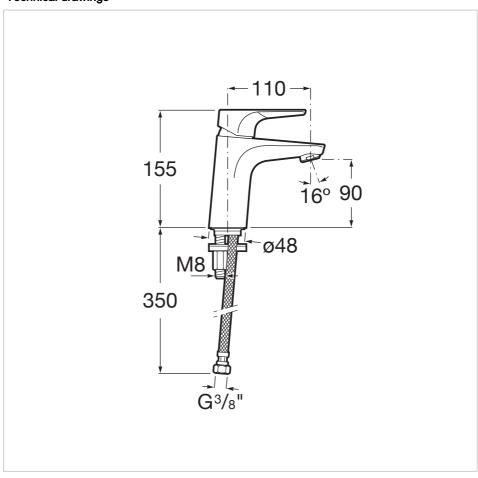

Atlas Ref. 5A3290C0R



This faucet collection, which stands out for its elegance and versatility, includes flow limiters to 5 litres per minute as well as the Cold Start technology that guarantee greater water and energy savings. Also, with the aim of providing more comfort, the shower mixer can be equipped with a clip-on shelf, allowing you to have your showering essentials close to hand.

## Smooth body basin mixer, Cold Start

Aerator type: Integrated Application: Basin

Cold water starts in the central position to save

energy

Finish: Chrome

Flexible supply hoses included Flow rate (I/min - 3 bar): 5 Installation type: Deck-mounted Type of cartridge: Ceramic Disc Water and energy-saving

Water connection diameter: 1/2"





## **Technical drawings**