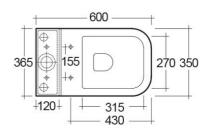

## **Technical specifications**

| 600 x 350 mm      |
|-------------------|
| 37 Kg             |
| Alpine White      |
| P Trap            |
| Concealed         |
| Urea              |
| Rounded Rectangle |
| yes               |
| yes               |
| RAK-SERIES 600    |
|                   |

## Code Name

SE11AWHA SERIES 600 WATER CLOSET CLOSE COUPLED P-TRAP 60CM

SE10AWHA SERIES 600 WATER CLOSET TANK

Dimensions: All dimensions in mm tolerance  $\pm 5\%$  for below 200mm and  $\pm 3\%$  for above 200mm. Note: Due to a continuing development programme to improve design and performance, the manufacturer reserves all rights to vary specifications without prior information. Please note accessories are for photographic use only.