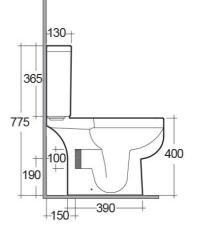

## **Technical specifications**

| 600 x 350 mm      |
|-------------------|
| 37 Kg             |
| Alpine White      |
| P Trap            |
| Concealed         |
| Urea              |
| Rounded Rectangle |
| yes               |
| yes               |
| RAK-SERIES 600    |
|                   |

## Code Name

SE11AWHA SERIES 600 WATER CLOSET CLOSE COUPLED P-TRAP 60CM

SE10AWHA SERIES 600 WATER CLOSET TANK

Dimensions: All dimensions in mm tolerance  $\pm 5\%$  for below 200mm and  $\pm 3\%$  for above 200mm. Note: Due to a continuing development programme to improve design and performance, the manufacturer reserves all rights to vary specifications without prior information. Please note accessories are for photographic use only.