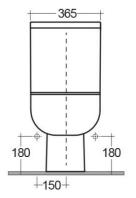

## **Technical specifications**

| 600 x 350 mm      |
|-------------------|
| 37 Kg             |
| Alpine White      |
| P Trap            |
| Concealed         |
| Urea              |
| Rounded Rectangle |
| yes               |
| yes               |
| RAK-SERIES 600    |
|                   |

## Code Name

SE11AWHA SERIES 600 WATER CLOSET CLOSE COUPLED P-TRAP 60CM

SE10AWHA SERIES 600 WATER CLOSET TANK

Dimensions: All dimensions in mm tolerance  $\pm 5\%$  for below 200mm and  $\pm 3\%$  for above 200mm. Note: Due to a continuing development programme to improve design and performance, the manufacturer reserves all rights to vary specifications without prior information. Please note accessories are for photographic use only.