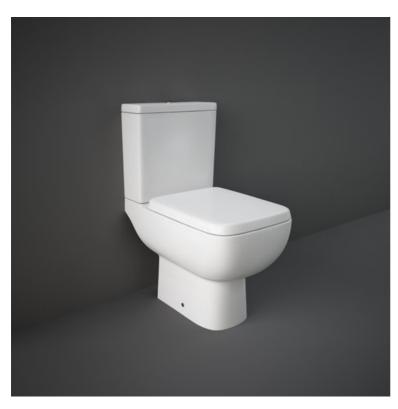

## RAK-SERIES 600

## **Close Coupled | Water Closet**

CERAMICS

## **Technical specifications**

| 600 x 350 mm      |
|-------------------|
| 37 Kg             |
| Alpine White      |
| P Trap            |
| Concealed         |
| Urea              |
| Rounded Rectangle |
| yes               |
| yes               |
| RAK-SERIES 600    |
|                   |