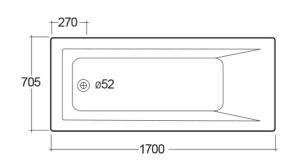

## **Technical specifications**

| Dimensions: | 1700 x 700 mm    |
|-------------|------------------|
| Weight:     | 18 Kg            |
| Color:      | Alpine White     |
| Suites:     | RAK-METROPOLITAN |

## Code Name

BT52AWHA METROPOLITAN BATHTUB DROP-IN 170x70CM

Dimensions: All dimensions in mm tolerance  $\pm 5\%$  for below 200mm and  $\pm 3\%$  for above 200mm. Note: Due to a continuing development programme to improve design and performance, the manufacturer reserves all rights to vary specifications without prior information.