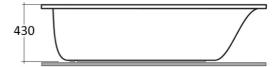

## **Technical specifications**

| Dimensions: | 1700 x 700 mm    |
|-------------|------------------|
| Weight:     | 18 Kg            |
| Color:      | Alpine White     |
| Suites:     | RAK-METROPOLITAN |

## Code Name

BT52AWHA METROPOLITAN BATHTUB DROP-IN 170x70CM

Dimensions: All dimensions in mm tolerance  $\pm 5\%$  for below 200mm and  $\pm 3\%$  for above 200mm. Note: Due to a continuing development programme to improve design and performance, the manufacturer reserves all rights to vary specifications without prior information.