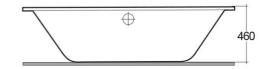

## **Technical specifications**

| Dimensions: | 1795 x 795 mm |
|-------------|---------------|
| Weight:     | 16 Kg         |
| Color:      | Alpine White  |

| Code     | Name                          |
|----------|-------------------------------|
| BT36AWHA | DKM DESIGNER BATHTUB 179x79CM |

Dimensions: All dimensions in mm tolerance  $\pm 5\%$  for below 200mm and  $\pm 3\%$  for above 200mm. Note: Due to a continuing development programme to improve design and performance, the manufacturer reserves all rights to vary specifications without prior information.