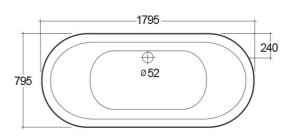

## **Technical specifications**

| Dimensions: | 1795 x 795 mm |
|-------------|---------------|
| Weight:     | 16 Kg         |
| Color:      | Alpine White  |

| Code     | Name                          |
|----------|-------------------------------|
| BT36AWHA | DKM DESIGNER BATHTUB 179x79CM |

Dimensions: All dimensions in mm tolerance  $\pm 5\%$  for below 200mm and  $\pm 3\%$  for above 200mm. Note: Due to a continuing development programme to improve design and performance, the manufacturer reserves all rights to vary specifications without prior information.