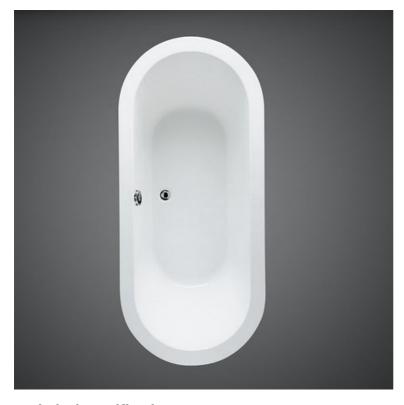

## **RAK-DKM DESIGNER**

## **Bathtubs**

## **Technical specifications**

| Dimensions: | 1795 x 795 mm |
|-------------|---------------|
| Weight:     | 16 Kg         |
| Color:      | Alpine White  |

| Code     | Name                          |
|----------|-------------------------------|
| BT36AWHA | DKM DESIGNER BATHTUB 179x79CM |