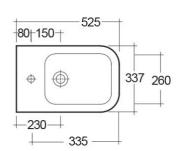

## **Technical specifications**

| Dimensions: | 337 x 525 mm                                                       |
|-------------|--------------------------------------------------------------------|
| Weight:     | 29 Kg                                                              |
| Color:      | Alpine White                                                       |
| Parts:      | MP07AWHA - METROPOLITAN BIDET WALL<br>HUNG W/HIDDEN FIXATIONS 52CM |
| Suites:     | RAK-METROPOLITAN                                                   |

Code Name

MP07AWHA METROPOLITAN BIDET WALL HUNG W/HIDDEN FIXATIONS 52CM

Dimensions: All dimensions in mm tolerance  $\pm 5\%$  for below 200mm and  $\pm 3\%$  for above 200mm. Note: Due to a continuing development programme to improve design and performance, the manufacturer reserves all rights to vary specifications without prior information.