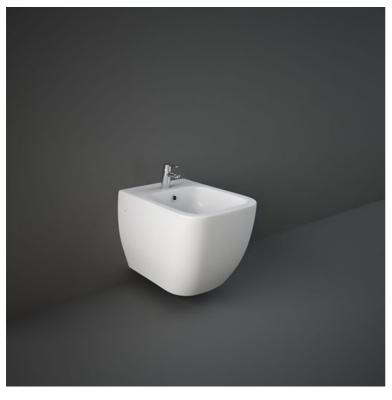

## RAK-METROPOLITAN-W/HIDDEN FIXATIONS

## **Bidets | Wall Hung**

## **Technical specifications**

| Dimensions: | 337 x 525 mm                                                       |
|-------------|--------------------------------------------------------------------|
| Weight:     | 29 Kg                                                              |
| Color:      | Alpine White                                                       |
| Parts:      | MP07AWHA - METROPOLITAN BIDET WALL<br>HUNG W/HIDDEN FIXATIONS 52CM |
| Suites:     | RAK-METROPOLITAN                                                   |