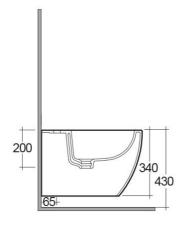

## **Technical specifications**

| Dimensions: | 337 x 525 mm                                                       |
|-------------|--------------------------------------------------------------------|
| Weight:     | 29 Kg                                                              |
| Color:      | Alpine White                                                       |
| Parts:      | MP07AWHA - METROPOLITAN BIDET WALL<br>HUNG W/HIDDEN FIXATIONS 52CM |
| Suites:     | RAK-METROPOLITAN                                                   |

Code Name

MP07AWHA METROPOLITAN BIDET WALL HUNG W/HIDDEN FIXATIONS 52CM

Dimensions: All dimensions in mm tolerance  $\pm 5\%$  for below 200mm and  $\pm 3\%$  for above 200mm. Note: Due to a continuing development programme to improve design and performance, the manufacturer reserves all rights to vary specifications without prior information.