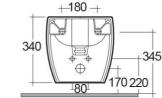

## **Technical specifications**

| Dimensions: | 337 x 525 mm                                                       |
|-------------|--------------------------------------------------------------------|
| Weight:     | 29 Kg                                                              |
| Color:      | Alpine White                                                       |
| Parts:      | MP07AWHA - METROPOLITAN BIDET WALL<br>HUNG W/HIDDEN FIXATIONS 52CM |
| Suites:     | RAK-METROPOLITAN                                                   |

Code Name

MP07AWHA METROPOLITAN BIDET WALL HUNG W/HIDDEN FIXATIONS 52CM

Dimensions: All dimensions in mm tolerance  $\pm 5\%$  for below 200mm and  $\pm 3\%$  for above 200mm. Note: Due to a continuing development programme to improve design and performance, the manufacturer reserves all rights to vary specifications without prior information.