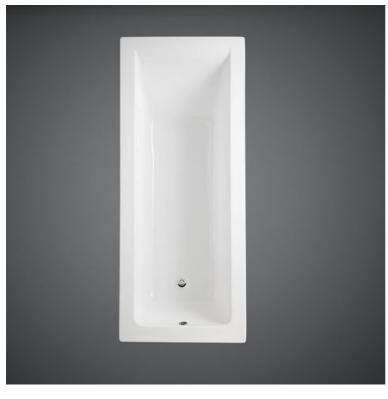

## Code Name

BT55AWHA METROPOLITAN BATHTUB DROP-IN 180x80CM

Dimensions: All dimensions in mm tolerance  $\pm 5\%$  for below 200mm and  $\pm 3\%$  for above 200mm. Note: Due to a continuing development programme to improve design and performance, the manufacturer reserves all rights to vary specifications without prior information.

Please note accessories are for photographic use only.

RAK - Ceramics Page 1 of 1