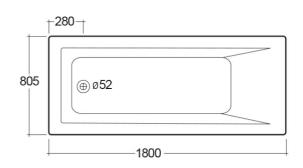

## **Technical specifications**

| Dimensions: | 1800 x 800 mm    |
|-------------|------------------|
| Weight:     | 14 Kg            |
| Color:      | Alpine White     |
| Suites:     | RAK-METROPOLITAN |

## Code Name

BT55AWHA METROPOLITAN BATHTUB DROP-IN 180x80CM

Dimensions: All dimensions in mm tolerance  $\pm 5\%$  for below 200mm and  $\pm 3\%$  for above 200mm. Note: Due to a continuing development programme to improve design and performance, the manufacturer reserves all rights to vary specifications without prior information.