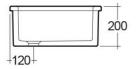

## **Technical specifications**

| Dimensions: | 460 x 365 mm |
|-------------|--------------|
| Weight:     | 21 Kg        |
| Color:      | Alpine White |

| Code      | Name                 |
|-----------|----------------------|
| OC165AWHA | LAB KITCHEN SINK # 4 |

Dimensions: All dimensions in mm tolerance  $\pm 5\%$  for below 200mm and  $\pm 3\%$  for above 200mm. Note: Due to a continuing development programme to improve design and performance, the manufacturer reserves all rights to vary specifications without prior information.