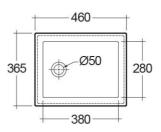

## **Technical specifications**

| Dimensions: | 460 x 365 mm |
|-------------|--------------|
| Weight:     | 21 Kg        |
| Color:      | Alpine White |

| Code      | Name                 |
|-----------|----------------------|
| OC165AWHA | LAB KITCHEN SINK # 4 |

Dimensions: All dimensions in mm tolerance  $\pm 5\%$  for below 200mm and  $\pm 3\%$  for above 200mm. Note: Due to a continuing development programme to improve design and performance, the manufacturer reserves all rights to vary specifications without prior information.