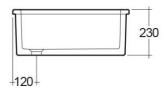

## **Technical specifications**

| Dimensions: | 585 x 380 mm |
|-------------|--------------|
| Weight:     | 30 Kg        |
| Color:      | Alpine White |

| Code      | Name                 |
|-----------|----------------------|
| OC164AWHA | LAB KITCHEN SINK # 3 |

Dimensions: All dimensions in mm tolerance  $\pm 5\%$  for below 200mm and  $\pm 3\%$  for above 200mm. Note: Due to a continuing development programme to improve design and performance, the manufacturer reserves all rights to vary specifications without prior information.