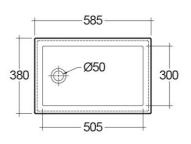

## **Technical specifications**

| Dimensions: | 585 x 380 mm |
|-------------|--------------|
| Weight:     | 30 Kg        |
| Color:      | Alpine White |

| Code      | Name                 |
|-----------|----------------------|
| OC164AWHA | LAB KITCHEN SINK # 3 |

Dimensions: All dimensions in mm tolerance  $\pm 5\%$  for below 200mm and  $\pm 3\%$  for above 200mm. Note: Due to a continuing development programme to improve design and performance, the manufacturer reserves all rights to vary specifications without prior information.