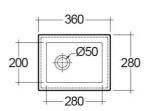

## **Technical specifications**

| Dimensions: | 360 x 280 mm |
|-------------|--------------|
| Weight:     | 12 Kg        |
| Color:      | Alpine White |

| Code      | Name               |
|-----------|--------------------|
| OC162AWHA | LAB KITCHEN SINK 1 |

Dimensions: All dimensions in mm tolerance  $\pm 5\%$  for below 200mm and  $\pm 3\%$  for above 200mm. Note: Due to a continuing development programme to improve design and performance, the manufacturer reserves all rights to vary specifications without prior information.