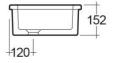

## **Technical specifications**

| Dimensions: | 360 x 280 mm |
|-------------|--------------|
| Weight:     | 12 Kg        |
| Color:      | Alpine White |

| Code      | Name               |
|-----------|--------------------|
| OC162AWHA | LAB KITCHEN SINK 1 |

Dimensions: All dimensions in mm tolerance  $\pm 5\%$  for below 200mm and  $\pm 3\%$  for above 200mm. Note: Due to a continuing development programme to improve design and performance, the manufacturer reserves all rights to vary specifications without prior information.