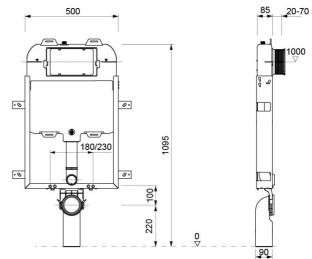

## **Technical specifications**

| Dimensions:     | 500 x 1095 mm             |
|-----------------|---------------------------|
| Color:          | Alpine White              |
| Flush capacity: | 6/3L adjustable to 4.5/3L |
| Adjustable leg: | yes                       |
| Suites:         | RAK-ECOFIX                |
|                 |                           |
| Code Name       |                           |

FSO5RAK8C 8 cm Wall Hung Concealed Cistern Half Frame 50CM

Dimensions: All dimensions in mm tolerance  $\pm 5\%$  for below 200mm and  $\pm 3\%$  for above 200mm. Note: Due to a continuing development programme to improve design and performance, the manufacturer reserves all rights to vary specifications without prior information. Please note accessories are for photographic use only.