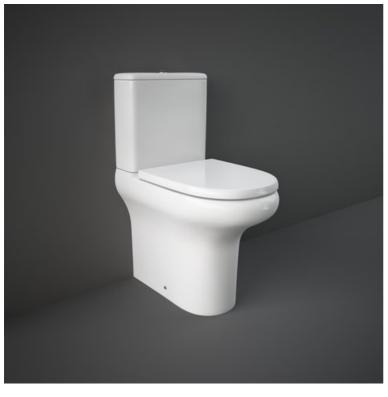

## **RAK-COMPACT-COMFORT HEIGHT 45CM**

## **Close Coupled | Water Closet**

## **Technical specifications**

| Dimensions:         | 625 x 365 mm |
|---------------------|--------------|
| Weight:             | 39 Kg        |
| Color:              | Alpine White |
| Trap type:          | P Trap       |
| Trapway type:       | Concealed    |
| Seat cover options: | Urea         |
| Bowl shape:         | Round        |
| Dual flush:         | yes          |
| Suites:             | RAK-COMPACT  |