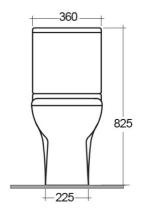

## **Technical specifications**

| Dimensions:         | 625 x 365 mm |
|---------------------|--------------|
| Weight:             | 39 Kg        |
| Color:              | Alpine White |
| Trap type:          | P Trap       |
| Trapway type:       | Concealed    |
| Seat cover options: | Urea         |
| Bowl shape:         | Round        |
| Dual flush:         | yes          |
| Suites:             | RAK-COMPACT  |

## Code Name

CO26AWHA COMPACT WATER CLOSET RIMLESS COMFORT HEIGHT 45CM CLOSE COUPLED P|S-TRAP 62CM

CO10AWHA COMPACT WATER CLOSET TANK

RAK - Ceramics Page 1 of 2

Dimensions: All dimensions in mm tolerance  $\pm 5\%$  for below 200mm and  $\pm 3\%$  for above 200mm. Note: Due to a continuing development programme to improve design and performance, the manufacturer reserves all rights to vary specifications without prior information.