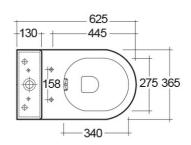

## **Technical specifications**

| Dimensions:         | 625 x 365 mm |
|---------------------|--------------|
| Weight:             | 39 Kg        |
| Color:              | Alpine White |
| Trap type:          | P Trap       |
| Trapway type:       | Concealed    |
| Seat cover options: | Urea         |
| Bowl shape:         | Round        |
| Dual flush:         | yes          |
| Suites:             | RAK-COMPACT  |

## Code Name

CO26AWHA COMPACT WATER CLOSET RIMLESS COMFORT HEIGHT 45CM CLOSE COUPLED P|S-TRAP 62CM

CO10AWHA COMPACT WATER CLOSET TANK

RAK - Ceramics Page 1 of 2

Dimensions: All dimensions in mm tolerance  $\pm 5\%$  for below 200mm and  $\pm 3\%$  for above 200mm. Note: Due to a continuing development programme to improve design and performance, the manufacturer reserves all rights to vary specifications without prior information.