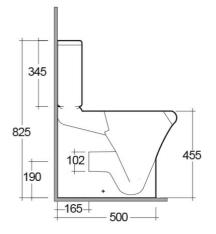

## **Technical specifications**

| Dimensions:         | 625 x 365 mm |
|---------------------|--------------|
| Weight:             | 39 Kg        |
| Color:              | Alpine White |
| Trap type:          | P Trap       |
| Trapway type:       | Concealed    |
| Seat cover options: | Urea         |
| Bowl shape:         | Round        |
| Dual flush:         | yes          |
| Suites:             | RAK-COMPACT  |

## Code Name

CO26AWHA COMPACT WATER CLOSET RIMLESS COMFORT HEIGHT 45CM CLOSE COUPLED P|S-TRAP 62CM

CO10AWHA COMPACT WATER CLOSET TANK

RAK - Ceramics Page 1 of 2

Dimensions: All dimensions in mm tolerance  $\pm 5\%$  for below 200mm and  $\pm 3\%$  for above 200mm. Note: Due to a continuing development programme to improve design and performance, the manufacturer reserves all rights to vary specifications without prior information.