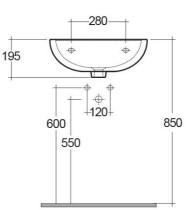

## **Technical specifications**

| Dimensions:     | 500 x 380 mm            |
|-----------------|-------------------------|
| Weight:         | 17 Kg                   |
| Color:          | Alpine White            |
| Shape of basin: | Oval                    |
| Suites:         | RAK-COMPACT             |
|                 |                         |
| Code            | Name                    |
| CO0601AWHA      | COMPACT WASH BASIN 50CM |

Dimensions: All dimensions in mm tolerance  $\pm 5\%$  for below 200mm and  $\pm 3\%$  for above 200mm. Note: Due to a continuing development programme to improve design and performance, the manufacturer reserves all rights to vary specifications without prior information. Please note accessories are for photographic use only.