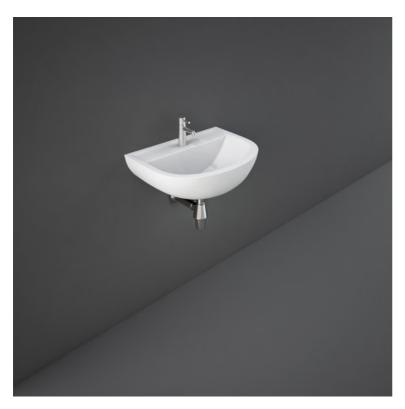

## RAK-COMPACT

## Wash basin | Wall Hung

CERAMICS

## **Technical specifications**

| Dimensions:     | 500 x 380 mm            |
|-----------------|-------------------------|
| Weight:         | 17 Kg                   |
| Color:          | Alpine White            |
| Shape of basin: | Oval                    |
| Suites:         | RAK-COMPACT             |
|                 |                         |
| Code            | Name                    |
| CO0601AWHA      | COMPACT WASH BASIN 50CM |