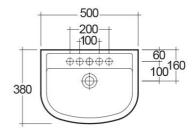

## **Technical specifications**

| Dimensions:     | 500 x 380 mm            |
|-----------------|-------------------------|
| Weight:         | 17 Kg                   |
| Color:          | Alpine White            |
| Shape of basin: | Oval                    |
| Suites:         | RAK-COMPACT             |
|                 |                         |
| Code            | Name                    |
| CO0601AWHA      | COMPACT WASH BASIN 50CM |

Dimensions: All dimensions in mm tolerance  $\pm 5\%$  for below 200mm and  $\pm 3\%$  for above 200mm. Note: Due to a continuing development programme to improve design and performance, the manufacturer reserves all rights to vary specifications without prior information. Please note accessories are for photographic use only.