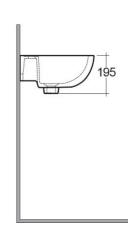

## **Technical specifications**

| Dimensions:     | 500 x 380 mm            |
|-----------------|-------------------------|
| Weight:         | 17 Kg                   |
| Color:          | Alpine White            |
| Shape of basin: | Oval                    |
| Suites:         | RAK-COMPACT             |
|                 |                         |
| Code            | Name                    |
| CO0601AWHA      | COMPACT WASH BASIN 50CM |

Dimensions: All dimensions in mm tolerance  $\pm 5\%$  for below 200mm and  $\pm 3\%$  for above 200mm. Note: Due to a continuing development programme to improve design and performance, the manufacturer reserves all rights to vary specifications without prior information. Please note accessories are for photographic use only.