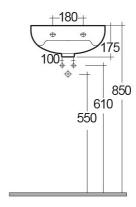

## **Technical specifications**

| Dimensions:     | 380 x 300 mm |
|-----------------|--------------|
| Weight:         | 7 Kg         |
| Color:          | Alpine White |
| Shape of basin: | Oval         |
| Suites:         | RAK-COMPACT  |

## Code Name

CO1001AWHA COMPACT WASH BASIN WALL HUNG 38CM

Dimensions: All dimensions in mm tolerance  $\pm 5\%$  for below 200mm and  $\pm 3\%$  for above 200mm. Note: Due to a continuing development programme to improve design and performance, the manufacturer reserves all rights to vary specifications without prior information.