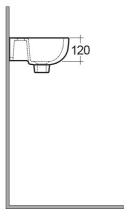

## **Technical specifications**

| Dimensions:     | 380 x 300 mm |
|-----------------|--------------|
| Weight:         | 7 Kg         |
| Color:          | Alpine White |
| Shape of basin: | Oval         |
| Suites:         | RAK-COMPACT  |

## Code Name

CO1001AWHA COMPACT WASH BASIN WALL HUNG 38CM

Dimensions: All dimensions in mm tolerance  $\pm 5\%$  for below 200mm and  $\pm 3\%$  for above 200mm. Note: Due to a continuing development programme to improve design and performance, the manufacturer reserves all rights to vary specifications without prior information.