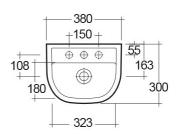

## **Technical specifications**

| Dimensions:     | 380 x 300 mm |
|-----------------|--------------|
| Weight:         | 7 Kg         |
| Color:          | Alpine White |
| Shape of basin: | Oval         |
| Suites:         | RAK-COMPACT  |

## Code Name

CO1001AWHA COMPACT WASH BASIN WALL HUNG 38CM

Dimensions: All dimensions in mm tolerance  $\pm 5\%$  for below 200mm and  $\pm 3\%$  for above 200mm. Note: Due to a continuing development programme to improve design and performance, the manufacturer reserves all rights to vary specifications without prior information.