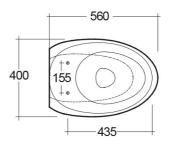

#### **Technical specifications**

| Dimensions:              | 560 x 400 mm    |
|--------------------------|-----------------|
| Weight:                  | 30 Kg           |
| Color:                   | Alpine White    |
| Trap type:               | P Trap & S Trap |
| Trapway type:            | Concealed       |
| Seat cover options:      | ABS & Urea      |
| Bowl shape:              | Oval            |
| Soft close:              | yes             |
| Quick remove seat cover: | yes             |
| Suites:                  | RAK-CLOUD       |
|                          |                 |

#### Code

Name

CLOWC1346AWHA RAK-CLOUD WATER CLOSET ALPINE WHITE 56CM

Dimensions: All dimensions in mm tolerance  $\pm 5\%$  for below 200mm and  $\pm 3\%$  for above 200mm. Note: Due to a continuing development programme to improve design and performance, the manufacturer reserves all rights to vary specifications without prior information. Please note accessories are for photographic use only.