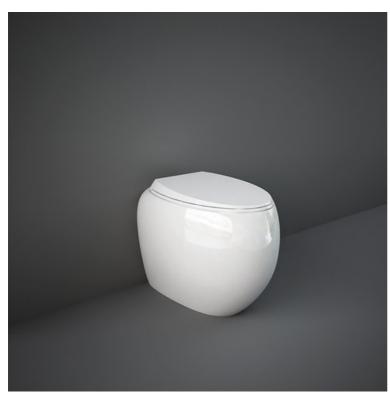

# **RAK-CLOUD W/HIDDEN FIXATIONS**

## Back to Wall | Water Closet

CERAMICS

#### **Technical specifications**

| Dimensions:              | 560 x 400 mm    |
|--------------------------|-----------------|
| Weight:                  | 30 Kg           |
| Color:                   | Alpine White    |
| Trap type:               | P Trap & S Trap |
| Trapway type:            | Concealed       |
| Seat cover options:      | ABS & Urea      |
| Bowl shape:              | Oval            |
| Soft close:              | yes             |
| Quick remove seat cover: | yes             |
| Suites:                  | RAK-CLOUD       |
|                          |                 |