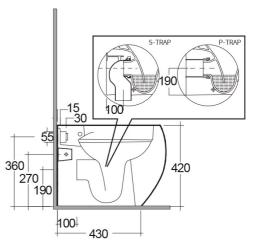

#### **Technical specifications**

| Dimensions:              | 560 x 400 mm    |
|--------------------------|-----------------|
| Weight:                  | 30 Kg           |
| Color:                   | Alpine White    |
| Trap type:               | P Trap & S Trap |
| Trapway type:            | Concealed       |
| Seat cover options:      | ABS & Urea      |
| Bowl shape:              | Oval            |
| Soft close:              | yes             |
| Quick remove seat cover: | yes             |
| Suites:                  | RAK-CLOUD       |
|                          |                 |

#### Code

Name

CLOWC1346AWHA RAK-CLOUD WATER CLOSET ALPINE WHITE 56CM

Dimensions: All dimensions in mm tolerance  $\pm 5\%$  for below 200mm and  $\pm 3\%$  for above 200mm. Note: Due to a continuing development programme to improve design and performance, the manufacturer reserves all rights to vary specifications without prior information. Please note accessories are for photographic use only.