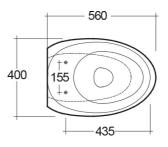

## **Technical specifications**

| Dimensions:              | 560 x 400 mm    |
|--------------------------|-----------------|
| Weight:                  | 30 Kg           |
| Color:                   | Matt White      |
| Trap type:               | P Trap & S Trap |
| Trapway type:            | Concealed       |
| Seat cover options:      | ABS & Urea      |
| Bowl shape:              | Oval            |
| Soft close:              | yes             |
| Quick remove seat cover: | yes             |
| Suites:                  | RAK-CLOUD       |
|                          |                 |

Ø55 420 Ø102 Ø160 - 245

Name

CLOWC1346500A RAK-CLOUD WATER CLOSET MATT WHITE 56CM

Dimensions: All dimensions in mm tolerance  $\pm 5\%$  for below 200mm and  $\pm 3\%$  for above 200mm. Note: Due to a continuing development programme to improve design and performance, the manufacturer reserves all rights to vary specifications without prior information. Please note accessories are for photographic use only.