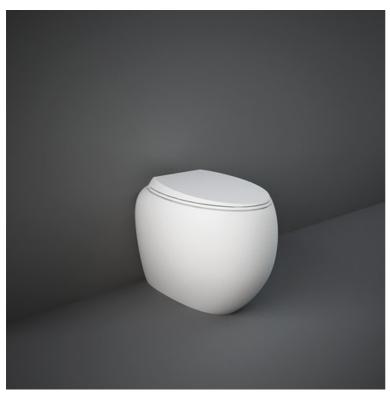

## RAK-CLOUD MATT WHITE W/HIDDEN FIXATIONS



Back to Wall | Water Closet







## **Technical specifications**

| Dimensions:              | 560 x 400 mm    |
|--------------------------|-----------------|
| Weight:                  | 30 Kg           |
| Color:                   | Matt White      |
| Trap type:               | P Trap & S Trap |
| Trapway type:            | Concealed       |
| Seat cover options:      | ABS & Urea      |
| Bowl shape:              | Oval            |
| Soft close:              | yes             |
| Quick remove seat cover: | yes             |
| Suites:                  | RAK-CLOUD       |
|                          |                 |

Ø55 420 Ø102 Ø160 - 245

Name

CLOWC1346500A RAK-CLOUD WATER CLOSET MATT WHITE 56CM

Dimensions: All dimensions in mm tolerance  $\pm 5\%$  for below 200mm and  $\pm 3\%$  for above 200mm. Note: D