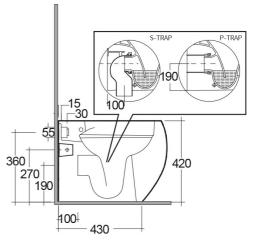

## **Technical specifications**

| Dimensions:              | 560 x 400 mm    |
|--------------------------|-----------------|
| Weight:                  | 30 Kg           |
| Color:                   | Matt White      |
| Trap type:               | P Trap & S Trap |
| Trapway type:            | Concealed       |
| Seat cover options:      | ABS & Urea      |
| Bowl shape:              | Oval            |
| Soft close:              | yes             |
| Quick remove seat cover: | yes             |
| Suites:                  | RAK-CLOUD       |
|                          |                 |

Ø55 420 Ø102 Ø160 - 245

Name

CLOWC1346500A RAK-CLOUD WATER CLOSET MATT WHITE 56CM

Dimensions: All dimensions in mm tolerance  $\pm 5\%$  for below 200mm and  $\pm 3\%$  for above 200mm. Note: Due to a continuing development programme to improve design and performance, the manufacturer reserves all rights to vary specifications without prior information. Please note accessories are for photographic use only.