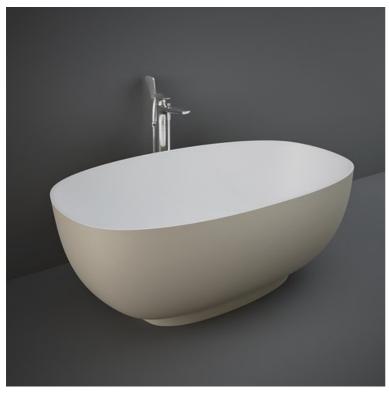

## RAK-CLOUD MATT CAPPUCCINO - CLOBT14075514

## **Technical specifications**

| Dimensions: | 753 x 1400 mm         |
|-------------|-----------------------|
| Weight:     | 125 Kg                |
| Color:      | MATT CAPPUCCINO - 514 |
| Suites:     | RAK-CLOUD             |