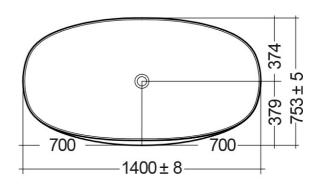

## **Technical specifications**

| Dimensions: | 753 x 1400 mm         |
|-------------|-----------------------|
| Weight:     | 125 Kg                |
| Color:      | MATT CAPPUCCINO - 514 |
| Suites:     | RAK-CLOUD             |

| Code          | Name                                        |
|---------------|---------------------------------------------|
| CLOBT14075514 | RAK-CLOUD BATHTUB MATT CAPPUCCINO 140X758CM |

Dimensions: All dimensions in mm tolerance ±5% for below 200mm and ±3% for above 200mm.