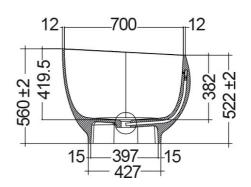

## **Technical specifications**

| Dimensions: | 753 x 1400 mm         |
|-------------|-----------------------|
| Weight:     | 125 Kg                |
| Color:      | MATT CAPPUCCINO - 514 |
| Suites:     | RAK-CLOUD             |

| Code          | Name                                        |
|---------------|---------------------------------------------|
| CLOBT14075514 | RAK-CLOUD BATHTUB MATT CAPPUCCINO 140X758CM |

Dimensions: All dimensions in mm tolerance ±5% for below 200mm and ±3% for above 200mm.