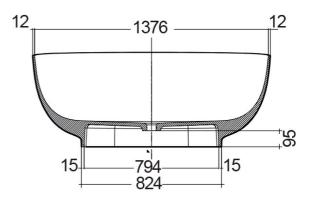

## **Technical specifications**

| Dimensions: | 753 x 1400 mm         |
|-------------|-----------------------|
| Weight:     | 125 Kg                |
| Color:      | MATT CAPPUCCINO - 514 |
| Suites:     | RAK-CLOUD             |

| Code          | Name                                        |
|---------------|---------------------------------------------|
| CLOBT14075514 | RAK-CLOUD BATHTUB MATT CAPPUCCINO 140X758CM |

Dimensions: All dimensions in mm tolerance ±5% for below 200mm and ±3% for above 200mm.