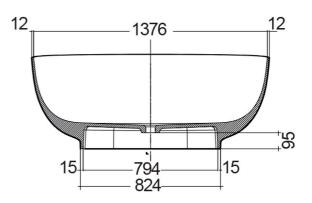

## **Technical specifications**

| Dimensions: | 753 x 1400 mm         |
|-------------|-----------------------|
| Weight:     | 125 Kg                |
| Color:      | MATT CAPPUCCINO - 514 |
| Suites:     | RAK-CLOUD             |

| Code          | Name                                       |
|---------------|--------------------------------------------|
| CLOBT14075505 | RAK-CLOUD BATHTUB MATT GREIGE<br>140X758CM |

Dimensions: All dimensions in mm tolerance  $\pm 5\%$  for below 200mm and  $\pm 3\%$  for above 200mm. Note: Due to a continuing development programme to improve design and performance, the manufacturer reserves all rights to vary specifications without prior information.