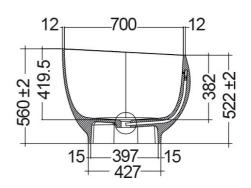

## **Technical specifications**

| Dimensions: | 753 x 1400 mm         |
|-------------|-----------------------|
| Weight:     | 125 Kg                |
| Color:      | MATT CAPPUCCINO - 514 |
| Suites:     | RAK-CLOUD             |

| Code          | Name                                       |
|---------------|--------------------------------------------|
| CLOBT14075505 | RAK-CLOUD BATHTUB MATT GREIGE<br>140X758CM |

Dimensions: All dimensions in mm tolerance  $\pm 5\%$  for below 200mm and  $\pm 3\%$  for above 200mm. Note: Due to a continuing development programme to improve design and performance, the manufacturer reserves all rights to vary specifications without prior information.