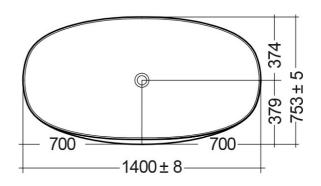

## **Technical specifications**

| Dimensions: | 753 x 1400 mm         |
|-------------|-----------------------|
| Weight:     | 125 Kg                |
| Color:      | MATT CAPPUCCINO - 514 |
| Suites:     | RAK-CLOUD             |

| Code          | Name                                       |
|---------------|--------------------------------------------|
| CLOBT14075505 | RAK-CLOUD BATHTUB MATT GREIGE<br>140X758CM |

Dimensions: All dimensions in mm tolerance  $\pm 5\%$  for below 200mm and  $\pm 3\%$  for above 200mm. Note: Due to a continuing development programme to improve design and performance, the manufacturer reserves all rights to vary specifications without prior information.