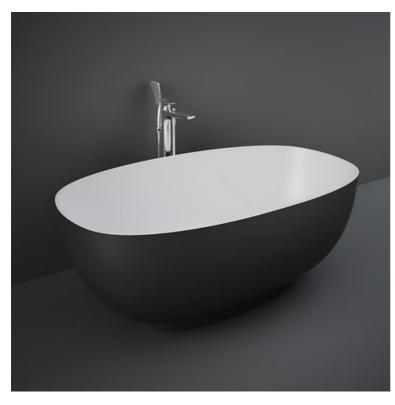

## RAK-CLOUD MATT BLACK - CLOBT14075504

## **Technical specifications**

| Dimensions: | 753 x 1400 mm    |
|-------------|------------------|
| Weight:     | 125 Kg           |
| Color:      | MATT BLACK - 504 |
| Suites:     | RAK-CLOUD        |

| Code          | Name                                      |
|---------------|-------------------------------------------|
| CLOBT14075504 | RAK-CLOUD BATHTUB MATT BLACK<br>140X758CM |

Dimensions: All dimensions in mm tolerance  $\pm 5\%$  for below 200mm and  $\pm 3\%$  for above 200mm. Note: Due to a continuing development programme to improve design and performance, the manufacturer reserves all rights to vary specifications without prior information.