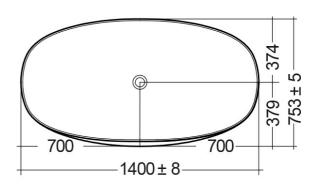

## **Technical specifications**

| Dimensions: | 753 x 1400 mm    |
|-------------|------------------|
| Weight:     | 125 Kg           |
| Color:      | MATT BLACK - 504 |
| Suites:     | RAK-CLOUD        |

| Code          | Name                                      |
|---------------|-------------------------------------------|
| CLOBT14075504 | RAK-CLOUD BATHTUB MATT BLACK<br>140X758CM |

Dimensions: All dimensions in mm tolerance  $\pm 5\%$  for below 200mm and  $\pm 3\%$  for above 200mm. Note: Due to a continuing development programme to improve design and performance, the manufacturer reserves all rights to vary specifications without prior information.