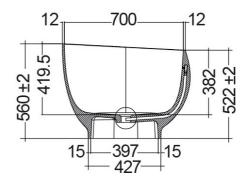

## **Technical specifications**

| Dimensions: | 753 x 1400 mm    |
|-------------|------------------|
| Weight:     | 125 Kg           |
| Color:      | MATT BLACK - 504 |
| Suites:     | RAK-CLOUD        |

| Code          | Name                                      |
|---------------|-------------------------------------------|
| CLOBT14075504 | RAK-CLOUD BATHTUB MATT BLACK<br>140X758CM |

Dimensions: All dimensions in mm tolerance  $\pm 5\%$  for below 200mm and  $\pm 3\%$  for above 200mm. Note: Due to a continuing development programme to improve design and performance, the manufacturer reserves all rights to vary specifications without prior information.