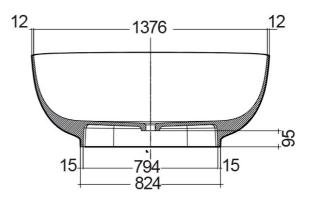

## **Technical specifications**

| Dimensions: | 753 x 1400 mm    |
|-------------|------------------|
| Weight:     | 125 Kg           |
| Color:      | MATT BLACK - 504 |
| Suites:     | RAK-CLOUD        |

| Code          | Name                                      |
|---------------|-------------------------------------------|
| CLOBT14075504 | RAK-CLOUD BATHTUB MATT BLACK<br>140X758CM |

Dimensions: All dimensions in mm tolerance  $\pm 5\%$  for below 200mm and  $\pm 3\%$  for above 200mm. Note: Due to a continuing development programme to improve design and performance, the manufacturer reserves all rights to vary specifications without prior information.