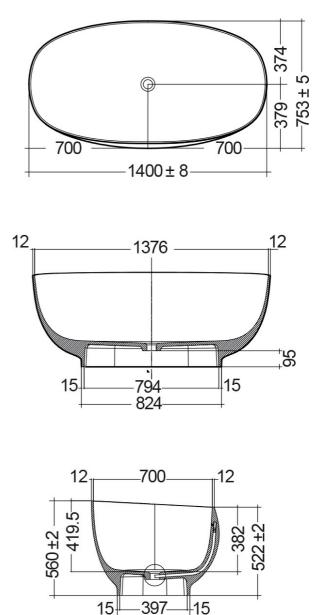

## **Technical specifications**

| Dimensions:   | 753 x 1400 mm                            |
|---------------|------------------------------------------|
| Weight:       | 125 Kg                                   |
| Color:        | MATT GREY - 503                          |
| Suites:       | RAK-CLOUD                                |
|               |                                          |
| Code          | Name                                     |
| CLOBT14075503 | RAK-CLOUD BATHTUB MATT GREY<br>140X758CM |

Dimensions: All dimensions in mm tolerance  $\pm 5\%$  for below 200mm and  $\pm 3\%$  for above 200mm. Note: Due to a continuing development programme to improve design and performance, the manufacturer reserves all rights to vary specifications without prior information. Please note accessories are for photographic use only.