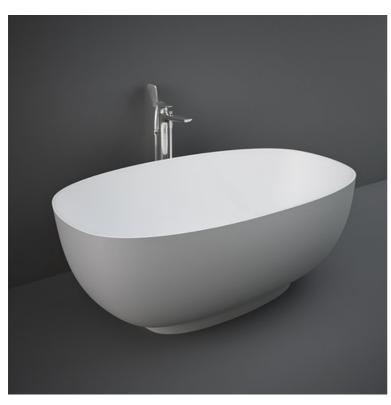

## RAK-CLOUD MATT GREY -CLOBT14075503

## **Technical specifications**

| Dimensions:   | 753 x 1400 mm                            |
|---------------|------------------------------------------|
| Weight:       | 125 Kg                                   |
| Color:        | MATT GREY - 503                          |
| Suites:       | RAK-CLOUD                                |
|               |                                          |
| Code          | Name                                     |
| CLOBT14075503 | RAK-CLOUD BATHTUB MATT GREY<br>140X758CM |