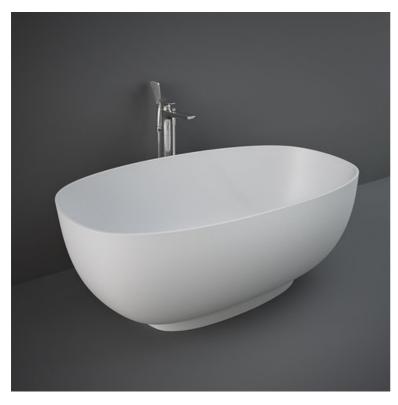

## RAK-CLOUD MATT WHITE - CLOBT14075505



## **Bathtubs**







## **Technical specifications**

| Dimensions: | 753 x 1400 mm    |
|-------------|------------------|
| Weight:     | 125 Kg           |
| Color:      | MATT WHITE - 500 |
| Suites:     | RAK-CLOUD        |

| Code          | Name                                      |
|---------------|-------------------------------------------|
| CLOBT14075500 | RAK-CLOUD BATHTUB MATT WHITE<br>140X758CM |



Dimensions: All dimensions in mm tolerance ±5% for below 200mm and ±3% for above 200mm.

Note: Due to a continuing development programme to improve design and performance, the manufacturer reserves all rights to vary specifications without prior information.

Please note accessories are for photographic use only.

RAK - Ceramics Page 1 of 1