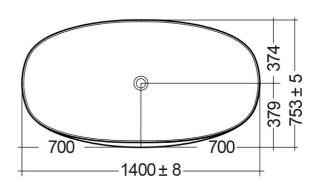

## **Technical specifications**

| Dimensions: | 753 x 1400 mm    |
|-------------|------------------|
| Weight:     | 125 Kg           |
| Color:      | MATT WHITE - 500 |
| Suites:     | RAK-CLOUD        |

| Code          | Name                                      |
|---------------|-------------------------------------------|
| CLOBT14075500 | RAK-CLOUD BATHTUB MATT WHITE<br>140X758CM |

Dimensions: All dimensions in mm tolerance ±5% for below 200mm and ±3% for above 200mm.