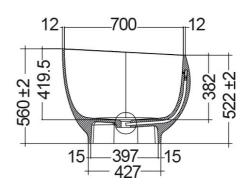

## **Technical specifications**

| Dimensions: | 753 x 1400 mm    |
|-------------|------------------|
| Weight:     | 125 Kg           |
| Color:      | MATT WHITE - 500 |
| Suites:     | RAK-CLOUD        |

| Code          | Name                                      |
|---------------|-------------------------------------------|
| CLOBT14075500 | RAK-CLOUD BATHTUB MATT WHITE<br>140X758CM |

Dimensions: All dimensions in mm tolerance ±5% for below 200mm and ±3% for above 200mm.