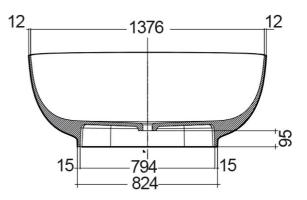

## **Technical specifications**

| Dimensions: | 753 x 1400 mm    |
|-------------|------------------|
| Weight:     | 125 Kg           |
| Color:      | MATT WHITE - 500 |
| Suites:     | RAK-CLOUD        |

| Code          | Name                                      |
|---------------|-------------------------------------------|
| CLOBT14075500 | RAK-CLOUD BATHTUB MATT WHITE<br>140X758CM |

Dimensions: All dimensions in mm tolerance ±5% for below 200mm and ±3% for above 200mm.